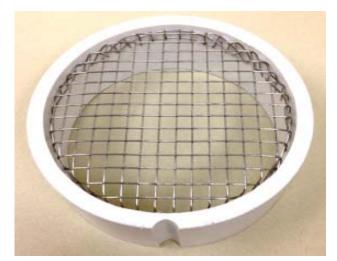

## **STAINLESS STEEL TERMINATION SCREENS**

Ideal for use on high efficiency heating equipment Also as condensate trap screen & vent stack guard.

Patent# D715,409

- Prevent pests, debris, & leaves from entering vent piping
- Push into hub for easy flush installation. No gluing!
- Patented condensate channel prevents buildup & freezing
- Professional grade finish

| Part#                                    | Description                                                                                                                                                      |
|------------------------------------------|------------------------------------------------------------------------------------------------------------------------------------------------------------------|
| 2202050<br>2202052<br>2202054<br>2202056 | 2" Stainless Steel Termination Screen<br>3" Stainless Steel Termination Screen<br>4" Stainless Steel Termination Screen<br>6" Stainless Steel Termination Screen |
| 2202060                                  | 1" Stainless Steel Termination Screen                                                                                                                            |