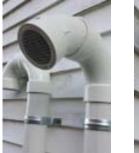

## **STAINLESS STEEL TERMINATION SCREENS**

Ideal for use on high efficiency heating equipment Also as condensate trap screen & vent stack guard.

Patent# D715,409

- Prevent pests, debris, & leaves from entering vent piping
- Push into hub for easy flush installation. No gluing!
- Patented condensate channel prevents buildup & freezing
- Professional grade finish