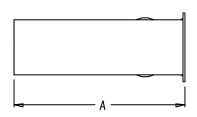

## **SUBMITTAL DATA SHEET**

Service Fitting - 6138

OD PEP Insert Stiffener Stainless Steel

| MODEL NO. | SIZE  | Α    |
|-----------|-------|------|
| 613B      | 3/4   | 2.38 |
| 613B      | 1     | 2.3B |
| 613B      | 1 1/4 | 3.25 |
| 613B      | 1 1/2 | 3,25 |
| 613B      | 2     | 3.25 |