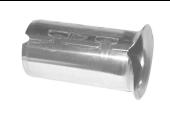

## **SUBMITTAL DATA SHEET**

Service Fitting - 6138

OD PEP Insert Stiffener Stainless Steel

| MODEL NO. | SIZE  | Α    |
|-----------|-------|------|
| 613B      | 3/4   | 2.38 |
| 613B      | 1     | 2.3B |
| 613B      | 1 1/4 | 3.25 |
| 613B      | 1 1/2 | 3,25 |
| 613B      | 2     | 3.25 |