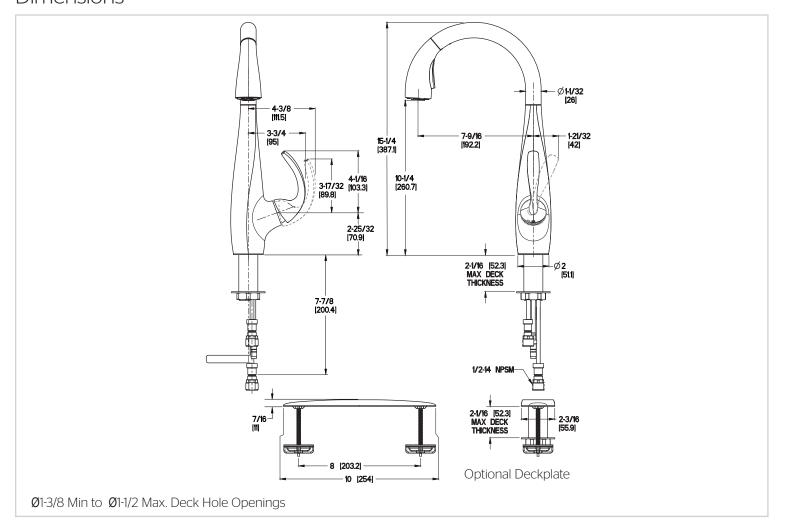

ll-Down Kitchen Faucet

LF-529-7ANS Finish(S) LF-529-7ANY Finish(Y) □



# Specifications

#### **Features**

- 1.8 GPM Flow Rate
- 2 Function Pull-Down Sprayer
- 1 or 3-Hole Installation; Deck Plate or Single Hole Mounting Option
- Deckplate with Tie Downs
- Ergonomic Spray Head
- Mounting Hardware Included
- 360° Rotating Spout
- High Arc Spout
- Quick Install Installation
- Pfast Connect
- PVD Finish
- Pforever Seal Ceramic Disc Valve
- Pforever Warranty®

### Code Compliance

• 1 or 3 Hole Installation

· Pforever Seal

Pfister products are designed and manufactured in compliance with the following standards and codes:



- CSA B125 Certified
- ASME A112.18.1
- Cal Green Compliant
- NSF 61/9 Annex G (Low lead)
- ADA Compliant-ANSI A117.1 (Lever handles only)













# Dimensions



SS-LF529-7ANX