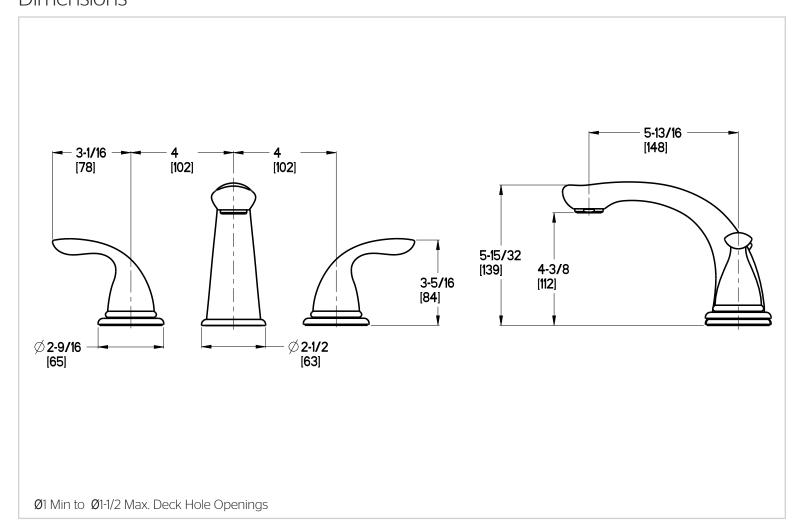

# Pfister

# Pfirst Series™

## Roman Tub Trim

1T6-5100 Finish(PC) □ 1T6-510K Finish(KK) □ 1T6-510Y Finish(*YY*) □



Specifications

### **Features**

- Metal Lever Handles
- 3-Hole Installation
- Flexible Installation Options
- Requires OX6-050R or OX6-15OR Rough-In
- Trim Only, Valve Not Included
- High-Arc Decorative Spout
- Pforever Warranty®

• Trim Only, Valve Not Included

Pfister products are designed and manufactured in compliance with the following standards and codes:



• Two-Handle • 3-Hole Installation

- CSA B125 Certified
- ASME A112.18.1
- ADA Compliant-ANSI A117.1 (Lever handles only)

# Code Compliance



# **Dimensions**



SS-1T6-510x