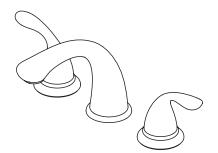

## Roman Tub Trim

1T6-5100 Finish(PC) □ 1T6-510K Finish(KK) □ 1T6-510Y Finish(*YY*) □

Specifications

### **Features**

- Metal Lever Handles
- 3-Hole Installation
- Flexible Installation Options
- Requires OX6-050R or OX6-15OR Rough-In
- Trim Only, Valve Not Included
- High-Arc Decorative Spout
- Pforever Warranty®