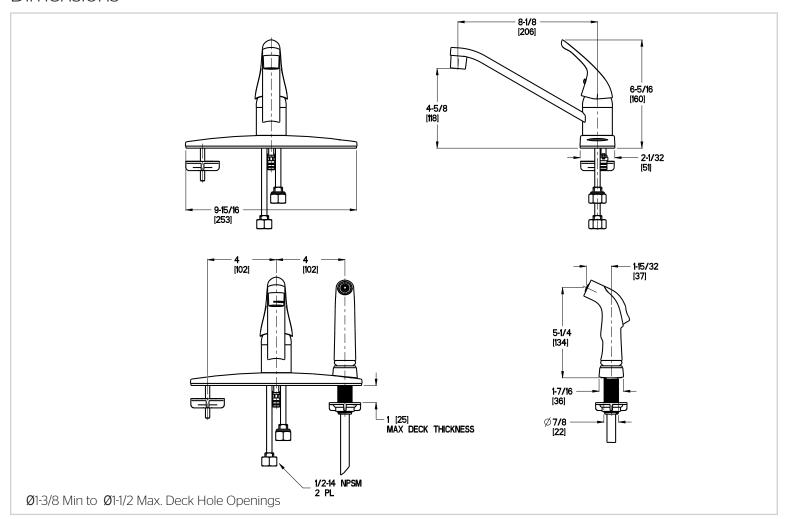

# Pfister

# Pfirst Series™

Kitchen Faucet

134-3444 Finish(PC) □ G134-3444 Finish(PC)



# Specifications

#### **Features**

- 1.8 GPM Flow Rate (G134 Only)
- 2.2 GPM Flow Rate (134 Only)
- 3-Hole Installation
- Stainless Steel Ball Valve
- Chrome Side Spray
- Pforever Warranty®

### • 3 or 4-Hole Installation • Stainless Steel Ball Valve

Code Compliance

• Single Control

Pfister products are designed and manufactured in compliance with the following standards and codes:



- IAPMO Certified
- CSA B125 Certified
- ASME A112.18.1
- NSF 61/9 Annex G (Low lead) (G134 Only)
- Cal Green Compliant (G134 Only)
- ADA Compliant-ANSI A117.1 (Lever handles only)

## Dimensions