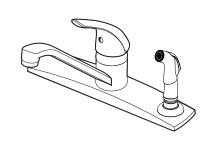

# Pfirst Series™

Kitchen Faucet

134-3444 Finish(PC) □ G134-3444 Finish(PC)

#### **Features**

- 1.8 GPM Flow Rate (G134 Only)
- 2.2 GPM Flow Rate (134 Only)
- 3-Hole Installation
- Stainless Steel Ball Valve
- Chrome Side Spray
- Pforever Warranty®

### • 3 or 4-Hole Installation • Stainless Steel Ball Valve

Code Compliance

• Single Control

Pfister products are designed and manufactured in compliance with the following standards and codes:

- IAPMO Certified
- CSA B125 Certified
- ASME A112.18.1
- NSF 61/9 Annex G (Low lead) (G134 Only)
- Cal Green Compliant (G134 Only)
- ADA Compliant-ANSI A117.1 (Lever handles only)