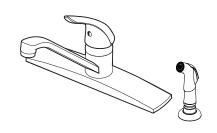

# Pfirst Series™

### Kitchen Faucet

- 134-4444 Finish(*CC*) ☐ 134-4445 Finish(*SS*) ☐
- G134-4444 Finish(CC)
- G134-444S Finish(SS)

- Single Control
- 4-Hole Installation
- Stainless Steel Ball Valve

#### **Features**

- 1.8 GPM Flow Rate (G134 Only)
- 2.2 GPM Flow Rate (134 Only)
- 4-Hole Installation
- Stainless Steel Ball Valve
- Chrome Side Spray
- Pforever Warranty®