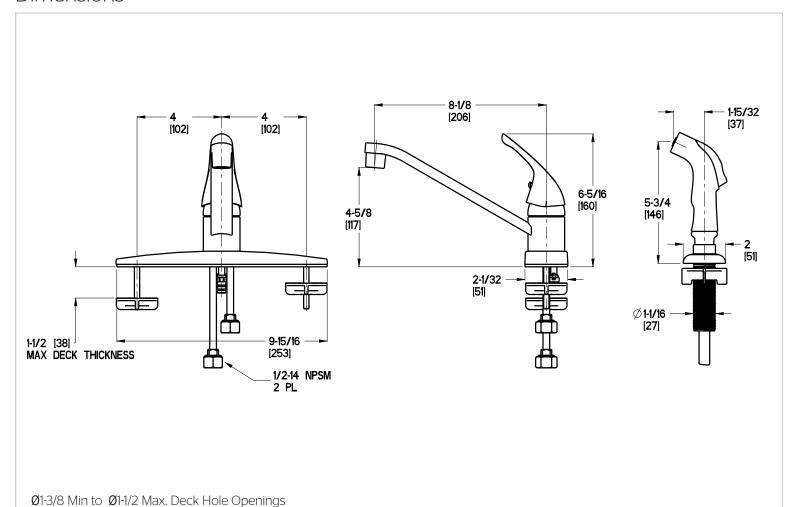

# Pfirst Series™

### Kitchen Faucet

- 134-4444 Finish(*CC*) ☐ 134-4445 Finish(*SS*) ☐
- G134-4444 Finish(CC)
- G134-444S Finish(SS)



- Single Control
- 4-Hole Installation
- Stainless Steel Ball Valve

# Specifications

#### **Features**

- 1.8 GPM Flow Rate (G134 Only)
- 2.2 GPM Flow Rate (134 Only)
- 4-Hole Installation
- Stainless Steel Ball Valve
- Chrome Side Spray
- Pforever Warranty®

## **Code Compliance**

Pfister products are designed and manufactured in compliance with the following standards and codes:



- IAPMO Certified
- CSA B125 Certified
- ASME A112.18.1
- NSF 61/9 Annex G (Low lead) (G134 Only)
- Cal Green Compliant (G134 Only)
- ADA Compliant-ANSI A117.1 (Lever handles only)

### **Dimensions**