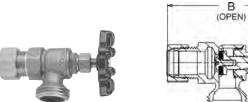

| DESCRIPTION                             | NOM. | DIMENSIONS          | APPROX. |
|-----------------------------------------|------|---------------------|---------|
| DESCRIPTION                             | SIZE | В                   | NET WT. |
| <b>Boiler Drain</b><br>Threaded to Hose | 1/2" | 3 1⁄4"              | .50 lb  |
|                                         | 3⁄4" | 3 <sup>5</sup> ⁄16" | .60 lb  |

| DESCRIPTION                       | NOM.<br>Size | DIMENSIONS<br>B | APPROX.<br>Net Wt. |
|-----------------------------------|--------------|-----------------|--------------------|
| Boiler Drain                      | 1⁄2"         | 311/16"         | .4 lb              |
| Copper or Male<br>Threads to Hose | 3⁄4"*        | 33⁄4"           | .45 lb             |

IAPMO Listed to cUPC®

\* ¾" furnished in male threads only

74-2

| DESCRIPTION                        | NOM. | DIMENSIONS | APPROX. |
|------------------------------------|------|------------|---------|
|                                    | Size | B          | NET WT. |
| <b>Boiler Drain</b><br>Fit to Hose | 1/2" | 33⁄8"      | .40 lb  |

4464

R

4

| DESCRIPTION                                | NOM.<br>Size | DIMENSIONS<br>B | NET WT. |
|--------------------------------------------|--------------|-----------------|---------|
| <b>Boiler Drain</b><br>Compression to Hose | 1/2"         | 3 1⁄4"          | .50 lb  |