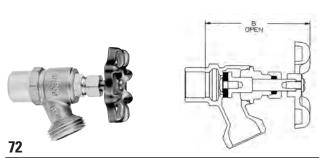

| DESCRIPTION                        | NOM.<br>Size | DIMENSIONS           | APPROX.<br>Net Wt. |
|------------------------------------|--------------|----------------------|--------------------|
| <b>Boiler Drain</b><br>Cup to Hose | 1/2"         | 31⁄16"               | .40 lb             |
|                                    | 3⁄4"*        | 2 <sup>13</sup> ⁄16" | .40 lb             |