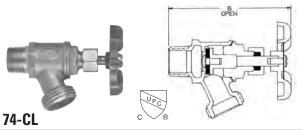

| DESCRIPTION                       | NOM.<br>Size | DIMENSIONS<br>B | APPROX.<br>Net Wt. |
|-----------------------------------|--------------|-----------------|--------------------|
| Boiler Drain                      | 1⁄2"         | 311/16"         | .4 lb              |
| Copper or Male<br>Threads to Hose | 3⁄4"*        | 33⁄4"           | .45 lb             |

IAPMO Listed to cUPC®

\* ¾" furnished in male threads only

74-2

| DESCRIPTION                        | NOM. | DIMENSIONS | APPROX. |
|------------------------------------|------|------------|---------|
|                                    | Size | B          | NET WT. |
| <b>Boiler Drain</b><br>Fit to Hose | 1/2" | 33⁄8"      | .40 lb  |