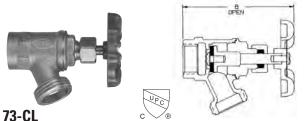

| DESCRIPTION                             | NOM. | DIMENSIONS          | APPROX. |
|-----------------------------------------|------|---------------------|---------|
| DESCRIPTION                             | SIZE | В                   | NET WT. |
| <b>Boiler Drain</b><br>Threaded to Hose | 1/2" | 3 1⁄4"              | .50 lb  |
|                                         | 3⁄4" | 3 <sup>5</sup> ⁄16" | .60 lb  |