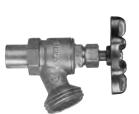

4464

R

4

| DESCRIPTION                                | NOM.<br>Size | DIMENSIONS<br>B | NET WT. |
|--------------------------------------------|--------------|-----------------|---------|
| <b>Boiler Drain</b><br>Compression to Hose | 1/2"         | 3 1⁄4"          | .50 lb  |