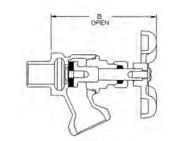

## **Multi-Turn Boiler Drains**

125 lb. CWP to 100°F Maximum Temperature 180°F

| MULTI-TURN MATERIALS LIST |                                      |  |  |  |
|---------------------------|--------------------------------------|--|--|--|
| PART                      | SPECIFICATION                        |  |  |  |
| Body                      | Cast Copper - Based Alloy C84400     |  |  |  |
| Bonnet                    | Cast Copper - Based Alloy C84400     |  |  |  |
| Stem                      | Cold-formed Copper Alloy             |  |  |  |
| Seat Disc                 | Buna-N                               |  |  |  |
| Seat Disc Screw           | Stainless Steel, Type 410            |  |  |  |
| Packing Nut               | Free Cutting Brass - ASTM B 16       |  |  |  |
| Packing                   | Graphite Impregnated, Asbestos-Free  |  |  |  |
| Handwheel                 | Epoxy Coated Zinc Alloy              |  |  |  |
| Handwheel Screw           | Carbon Steel - Clear Chromate Finish |  |  |  |

| DESCRIPTION                        | NOM.<br>Size | DIMENSIONS           | APPROX.<br>Net Wt. |
|------------------------------------|--------------|----------------------|--------------------|
| <b>Boiler Drain</b><br>Cup to Hose | 1/2"         | 31⁄16"               | .40 lb             |
|                                    | 3⁄4"*        | 2 <sup>13</sup> ⁄16" | .40 lb             |