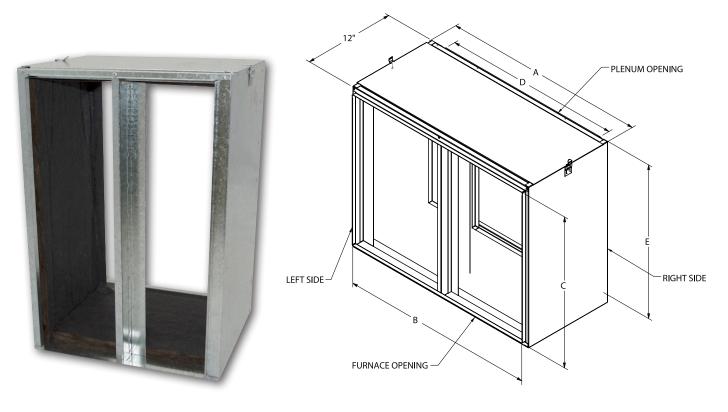

# **ECCO Manufacturing's** Downflow Furnace Filter Rack

|        |                                      |        | DIMENSIONS (") |        |        |        |  |
|--------|--------------------------------------|--------|----------------|--------|--------|--------|--|
| ITEM # | DESCRIPTION                          | Α      | В              | С      | D      | E      |  |
| 599332 | 14-1/2 × 21 DFA200 Filter Base       | 14-1/2 | 13-3/4         | 19-3/4 | 12-3/4 | 20-1/4 |  |
| 599333 | 17-1/2 $	imes$ 21 DFA300 Filter Base | 17-1/2 | 16-3/4         | 19-3/4 | 16-1/4 | 20-1/4 |  |
| 599334 | $22 \times 21$ DFA400 Filter Base    | 22     | 21-1/4         | 19-3/4 | 20     | 20-1/4 |  |
| 599335 | 26-1/2 × 21 DFA500 Filter Base       | 26-1/2 | 25-3/4         | 19-3/4 | 23-1/2 | 20-1/4 |  |