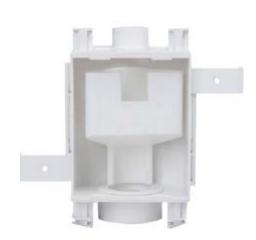

## **INSERTED IN MULTIBOX**

## **Specification:**

Furnish and install MultiBox Condensate Drain Adapter to be used inside MultiBox Auxiliary Drain Box in conjunction with the washing machine drain hose. Adapter snaps into drain box and can accommodate up to three auxiliary drain lines from low volume discharge appliances. Unit is one piece and provides a 1" air gap. Unit shall be Water-Tite product code checked below, as manufactured by IPS Corporation.