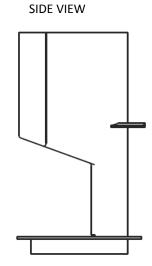

## **Specification:**

Furnish and install MultiBox Condensate Drain Adapter to be used inside MultiBox Auxiliary Drain Box in conjunction with the washing machine drain hose. Adapter snaps into drain box and can accommodate up to three auxiliary drain lines from low volume discharge appliances. Unit is one piece and provides a 1" air gap. Unit shall be Water-Tite product code checked below, as manufactured by IPS Corporation.