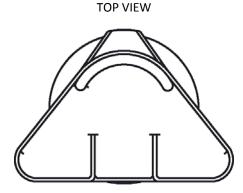

## **Specification:**

Furnish and install MultiBox Condensate Drain Adapter to be used inside MultiBox Auxiliary Drain Box in conjunction with the washing machine drain hose. Adapter snaps into drain box and can accommodate up to three auxiliary drain lines from low volume discharge appliances. Unit is one piece and provides a 1" air gap. Unit shall be Water-Tite product code checked below, as manufactured by IPS Corporation.