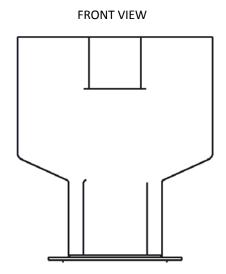

## **Specification:**

Furnish and install MultiBox Condensate Drain Adapter to be used inside MultiBox Auxiliary Drain Box in conjunction with the washing machine drain hose. Adapter snaps into drain box and can accommodate up to three auxiliary drain lines from low volume discharge appliances. Unit is one piece and provides a 1" air gap. Unit shall be Water-Tite product code checked below, as manufactured by IPS Corporation.