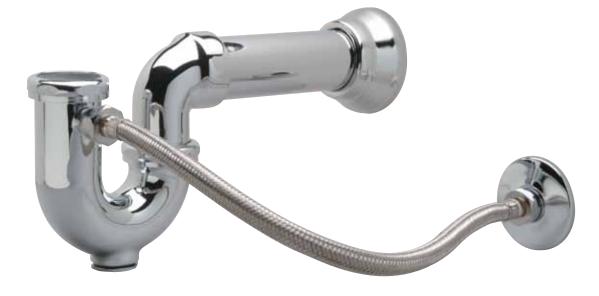

## **The Zurn Z1021** Water Saver Trap Primer

The water saver trap primer utilizes the temporary 'head' of the waste water in the p-trap which occurs during use of certain plumbing fixtures (lavatories and drinking fountains). This temporary head of water is sufficient to cause an overflow through the connection to allow a small amount of water to flow by gravity through the floor to the floor drain trap primer connection. Therefore, the floor drain trap seal is maintained. The water saver trap primer is used where trapped drains are installed in locations which are used infrequently or in other conditions that might permit water seal to evaporate, allowing sewer gas or objectionable and contaminating odors to escape through the drain. For more information on the Zurn Z1021 contact your Zurn sales representative or visit our web site at www.zurn.com.

## Features

- Feeds the floor drain trap primer connection by use of gravity.
- Ensures a constant seal of fresh water in drain trap.
- Very low repair rate as there are no moving parts.
- Prevents the need for costly access doors.
- Model Z1021WL-PC facilitates 1-1/2" OD connection.
- Model Z1021-PC facilitates 1-1/2" copper connection.

## ENGINEERING SPECIFICATION:

ZURN Z1021 Water Saver Trap Primer, chrome-plated polished cast brass body with cleanout, 17-gauge polished chrome wall arm, ground joint elbow with 1-1/2" [38 mm] NPT outlet, 1-1/2" [38 mm] slip nuts and washers, 1-1/4" [32 mm] slip nut, and washer for 1-1/4" [32 mm] sink tailpiece hookup, escutcheons, flexible primer tubing and compression fitting.