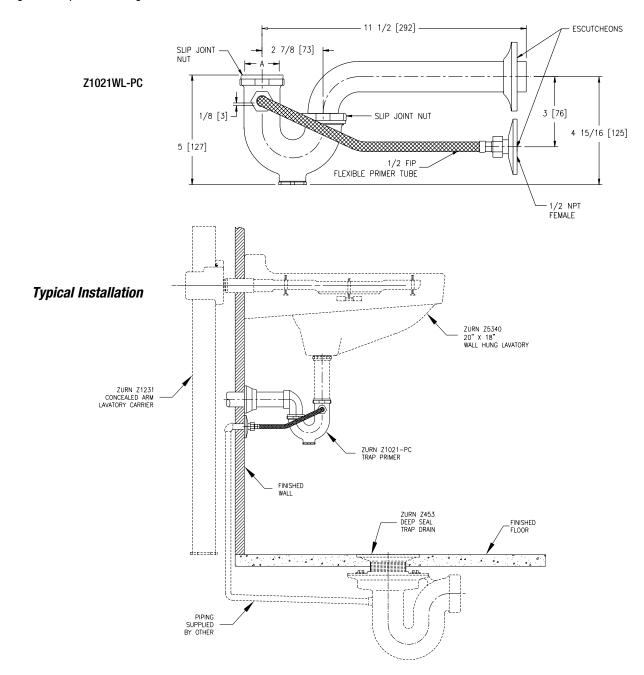

## ENGINEERING SPECIFICATION:

ZURN Z1021 Water Saver Trap Primer, chrome-plated polished cast brass body with cleanout, 17-gauge polished chrome wall arm, ground joint elbow with 1-1/2" [38 mm] NPT outlet, 1-1/2" [38 mm] slip nuts and washers, 1-1/4" [32 mm] slip nut, and washer for 1-1/4" [32 mm] sink tailpiece hookup, escutcheons, flexible primer tubing and compression fitting.

| Product Number | Size                                                                                      | A Inlet      | Finish |
|----------------|-------------------------------------------------------------------------------------------|--------------|--------|
| Z1021WL-PC     | 1-1/2 x 11-7/8<br>(1-1/2 OD P-Bend Connection)                                            | 1-1/2        | PC     |
| Z1021-PC       | 1-1/2 x 11-1/2<br>(Ground joint elbow with 1-1/2" NPT outlet<br>and copper sweat adaptor) | 1-1/2        | PC     |
| Z8962-9J-PC    | 1-1/2 x 9 P-Bend<br>(For Z1021WL-PC as shown above)                                       | Ground joint | PC     |