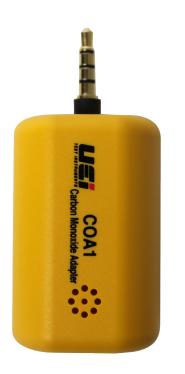

**Carbon Monoxide Detector Adapter** 

**COA1** 

## Monitor CO on smartphones and UEi Clamp meters

## Features

- Use with compatible iPhone or Android smart phones
- Free App displays 3 visual danger levels
- App allows logging and emailing capabilities
- Compatible with select UEi clamp meters: DL429, DL389, DL379B, DL379
- Clamp meter use requires clamp head adapter CHA1 (not included)