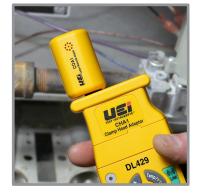

## Features

- Use with compatible iPhone or Android smart phones
- Free App displays 3 visual danger levels
- App allows logging and emailing capabilities
- Compatible with select UEi clamp meters: DL429, DL389, DL379B, DL379
- Clamp meter use requires clamp head adapter CHA1 (not included)

000

- CHA1 available with a COA1 online product registration
- 1-Year limited warranty

CHA1 is compatible with UEi Clamp Meter models DL429, DL389, DL379B and DL379 only.

| Range     | Resolution | Accuracy                 | Ambient Temperature       |
|-----------|------------|--------------------------|---------------------------|
| 0-999 ppm | 1 ppm      | ±(3% of reading + 1 ppm) | 32° to 104°F (0° to 40°C) |