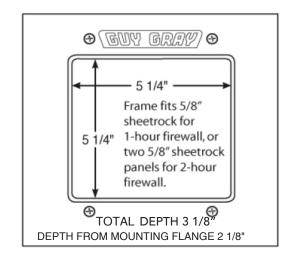

## "FR-12" METAL FIRE RATED ICE MAKER OUTLET **BOX** with Lead Free Quarter Turn Valve

## **Specifications:**

Furnish and install recessed fire rated ice maker outlet box. Unit shall have a lead free quarter-turn ball valve. Unit shall be Guy Gray product code checked below as manufactured by IPS Corporation.

## **Box Material:**

White Powder Coat on Cold Rolled Steel Finish & Intumescent Pad