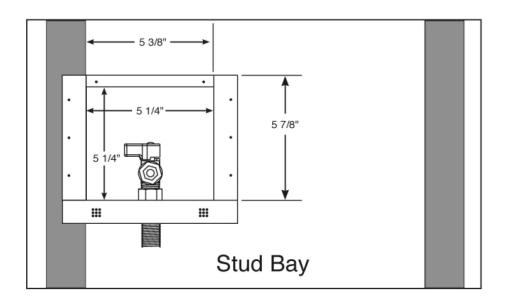

## "FR-12" METAL FIRE RATED ICE MAKER OUTLET **BOX** with Lead Free Quarter Turn Valve

## **Specifications:**

Furnish and install recessed fire rated ice maker outlet box. Unit shall have a lead free quarter-turn ball valve. Unit shall be Guy Gray product code checked below as manufactured by IPS Corporation.

## **Box Material:**

White Powder Coat on Cold Rolled Steel Finish & Intumescent Pad

## **Valve & Drain Options:**

Qtr. Turn Valve kit with 1/2" MIP/Sweat, CPVC, PEX or Wirsbo connection furnished. Kit includes valves, locknuts and o-rings.

|  | Item # | Product Description                               | Model #    | Quantity |
|--|--------|---------------------------------------------------|------------|----------|
|  | 82390  | Lead Free Qtr Turn Valve, 1/2" Sweat Connection   | FRMIB12ABS | 5        |
|  | 82393  | Lead Free Qtr Turn Valve, 1/2" CPVC Connection    | FRMIB12ABC | 5        |
|  | 82395  | Lead Free Qtr Turn Valve, 1/2" PEX® Connection    | FRMIB12ABP | 5        |
|  | 82397  | Lead Free Qtr Turn Valve, 1/2" Wirsbo® Connection | FRMIB12ABW | 5        |