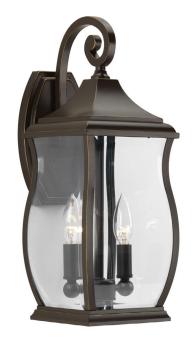

## **Township**

Enjoy the simple elegance of traditional styling in this two-light wall lantern. Township's clear beveled glass and Oil Rubbed Bronze finish contains notes of New England-inspired style for this new outdoor lantern collection.

- New England-inspired style.
- Simple elegance of traditional styling.
- Clear beveled glass.

Category: Outdoor

**Finish:** Oil Rubbed Bronze (hand painted) **Construction:** Aluminum construction **Glass:** Clear Beveled glass panels

Width: 6-1/2" Height: 17-1/2" Depth: 8-3/8"

H/CTR: 3-3/4" (from top of fixture)

| MOUNTING                                                                                                            | ELECTRICAL                                | LAMPING                                                                     | ADDITIONAL INFORMATION                     |
|---------------------------------------------------------------------------------------------------------------------|-------------------------------------------|-----------------------------------------------------------------------------|--------------------------------------------|
| Wall mounted  Mounting strap for outlet box included  Back plate covers a standard 4" hexagonal recessed outlet box | Pre-wired<br>6" of wire supplied<br>120 V | Quantity:<br>Two 60w Candelabra Base<br>Candelabra base phenolic<br>sockets | cCSAus Wet location listed 1 year warranty |