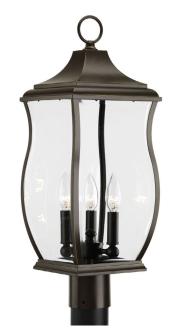

## **Township**

Enjoy the simple elegance of traditional styling in this three-light post lantern. Township's clear beveled glass and Oil Rubbed Bronze finish contains notes of New England-inspired style for this new outdoor lantern collection.

- New England-inspired style.
- Simple elegance of traditional styling.
- Clear beveled glass.

Category: Outdoor

**Finish:** Oil Rubbed Bronze (hand painted) **Construction:** Aluminum construction **Glass:** Clear Beveled glass panels

Diameter: 8" Height: 22-1/2"

| MOUNTING                                          | ELECTRICAL                    | LAMPING                                | ADDITIONAL INFORMATION                      |
|---------------------------------------------------|-------------------------------|----------------------------------------|---------------------------------------------|
| Post top - fitter for 3" post or pedestal mounted | Pre-wired 6" of wire supplied | Quantity:<br>Three 60w Candelabra Base | cCSAus Wet location listed  1 year warranty |
|                                                   | 120 V                         | Candelabra base phenolic<br>sockets    |                                             |
|                                                   |                               |                                        |                                             |