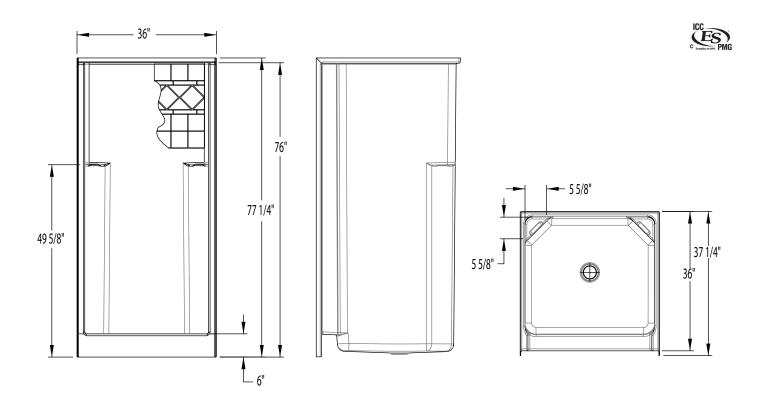

## **DIMENSIONS**

| Specifications                  | inches      |
|---------------------------------|-------------|
| Width: Overall / Net            | 36          |
| Depth: Overall / Net            | 37 1/4 / 36 |
| Height: Overall / Net           | 77 V4 / 76  |
| Enclosure Opening               | 32          |
| Skirt Height                    | 6           |
| Drain Rough-In (from Back Wall) | 15 <b>¾</b> |
| Drain Rough-In (from Side Wall) | 18          |
| Drain: Diameter / Clearance     | 3 1/4 / 3/4 |