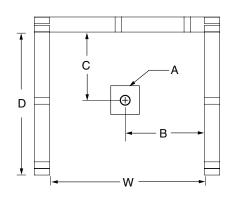

## FRAMING DIMENSIONS inches

| Туре   | <b>D</b><br>Depth | <b>W</b><br>Width | <b>H</b><br>Height | Α       | В  | С           |
|--------|-------------------|-------------------|--------------------|---------|----|-------------|
| Alcove | 37 1/4            | 36 <b>1/8</b>     | -                  | Box Out | 18 | 15 <b>¾</b> |