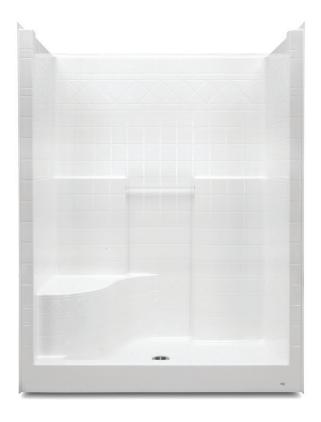

## **FEATURES**

- Shower stall
- Diagonal tile
- Molded seat (Left or right hand)
- Installed acrylic grab bar
- Molded toiletry shelves
- Slip-resistant textured bottom
- Center drain
- AcrylX<sup>™</sup> applied acrylic surface
- Lifetime limited warranty

# 1603DTS

 $60 \times 36 \times 76$  inches

Rev. 12.02.16

FEATURES Ibs Dimensional Tolerance ± %". Dimensions needed for site preparation should be measured from the unit. Aquatic assumes no responsibility for preparatory work.

| Model #         | Material | Wall Finish   | Pieces | Drain  | Seat              | Net Wt. | Pkg. Wt. |
|-----------------|----------|---------------|--------|--------|-------------------|---------|----------|
| Shower #1603DTS | AcrylX™  | Diagonal Tile | 1      | Center | 1 seat (LH or RH) | 142     | 147      |