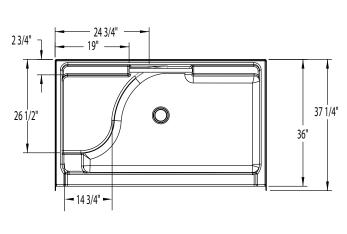

## **DIMENSIONS**

| Specifications                  | inches      |
|---------------------------------|-------------|
| Width: Overall / Net            | 60          |
| Depth: Overall / Net            | 37 1/4 / 36 |
| Height: Overall / Net           | 77 1/4 / 76 |
| Enclosure Opening               | 54          |
| Skirt Height                    | 6           |
| Drain Rough-In (from Back Wall) | 15 3⁄4      |
| Drain Rough-In (from Side Wall) | 30          |
| Drain: Diameter / Clearance     | 3 1/4 / 7/8 |