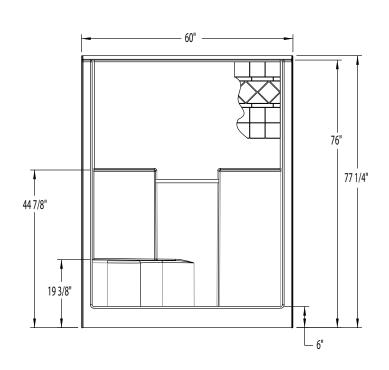

## **DIMENSIONS**

| Specifications                  | inches      |
|---------------------------------|-------------|
| Width: Overall / Net            | 60          |
| Depth: Overall / Net            | 37 1/4 / 36 |
| Height: Overall / Net           | 77 1/4 / 76 |
| Enclosure Opening               | 54          |
| Skirt Height                    | 6           |
| Drain Rough-In (from Back Wall) | 15 3⁄4      |
| Drain Rough-In (from Side Wall) | 30          |
| Drain: Diameter / Clearance     | 3 1/4 / 7/8 |