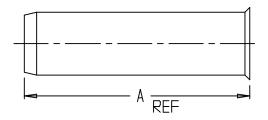

## Service Fitting – 6133T

CTS Insert Stiffener - Stainless Steel

| MODEL | SIZE  | А     |
|-------|-------|-------|
| 6133T | 3⁄4   | 2 3/8 |
| 6133T | 1     | 2 3⁄8 |
| 6133T | 1 1/4 | 2 3⁄8 |
| 6133T | 1 1/2 | 2 3/8 |
| 6133T | 2     | 2 3/8 |