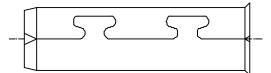

## Service Fitting – 6133T

CTS Insert Stiffener - Stainless Steel

| MODEL | SIZE  | А     |
|-------|-------|-------|
| 6133T | 3⁄4   | 2 3/8 |
| 6133T | 1     | 2 3⁄8 |
| 6133T | 1 1/4 | 2 3⁄8 |
| 6133T | 1 1/2 | 2 3/8 |
| 6133T | 2     | 2 3/8 |

## SUBMITTAL INFORMATION

• 300 Series Stainless Steel

**A.Y. McDonald Mfg. CO.** P.O. Box 508 Dubuque, IA 52004-508 **Toll Free:** 1-800-292-2737 **Fax:** 1-800-832-9296 **Hours:** 7:00 a.m. – 5:00 p.m., CST