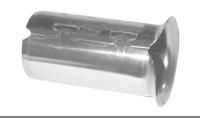

## Service Fitting – 6133T

CTS Insert Stiffener - Stainless Steel

| MODEL | SIZE  | А     |
|-------|-------|-------|
| 6133T | 3⁄4   | 2 3/8 |
| 6133T | 1     | 2 3⁄8 |
| 6133T | 1 1/4 | 2 3⁄8 |
| 6133T | 1 1/2 | 2 3/8 |
| 6133T | 2     | 2 3/8 |

## SUBMITTAL INFORMATION

• 300 Series Stainless Steel

**A.Y. McDonald Mfg. CO.** P.O. Box 508 Dubuque, IA 52004-508 **Toll Free:** 1-800-292-2737 **Fax:** 1-800-832-9296 **Hours:** 7:00 a.m. – 5:00 p.m., CST