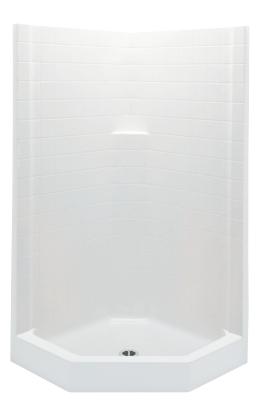

# 1382NACT - EVERYDAY SHOWERS

38 x 38 x 76 inches

# FEATURES

- Shower stall
- Textured tile finish
- Neo-angle design
- Molded toiletry shelf
- Slip-resistant textured bottom
- Center drain
- AcrylX™ applied acrylic surface
- Lifetime limited warranty