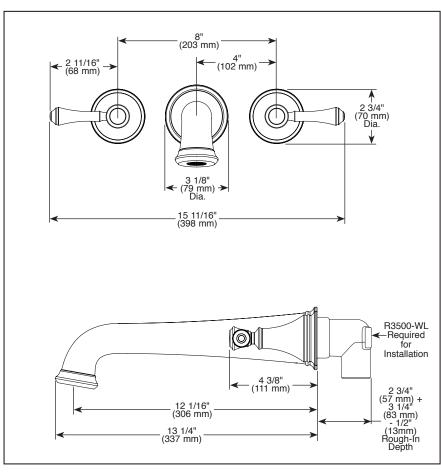

## **STANDARD SPECIFICATIONS:**

- Three hole wall mount
- Solid brass fabricated body
- 1/4 turn stops
- Accommodates wall thicknesses from 1/8" to 3 3/4"
- Cartridges ship with rough
- 1/2"-14 NPT threaded female inlets
- Rough-In R3500-WL required for installation