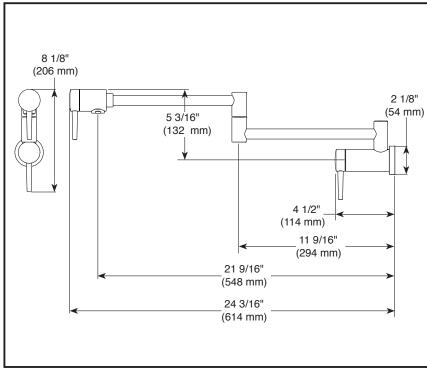

## STANDARD SPECIFICATIONS:

- Max. 4.0 gpm @ 60 psi, 15.1 L/min @ 414 kPa
- Dual handle design for easy operation
- 24" dual jointed swing spout
- Simple on/off control by rotating handle 90 (1/4 turn)
- 1" recommended hole size
- Rough into 1/2" stub out
- 1/2" I.P.S. inlets
- Cold water connection only
- Washerless ceramic valving
- Notice: Shut off both handle cartridges when not in use or left unattended. Improper use or inadequate drainage below faucet may cause water damage.