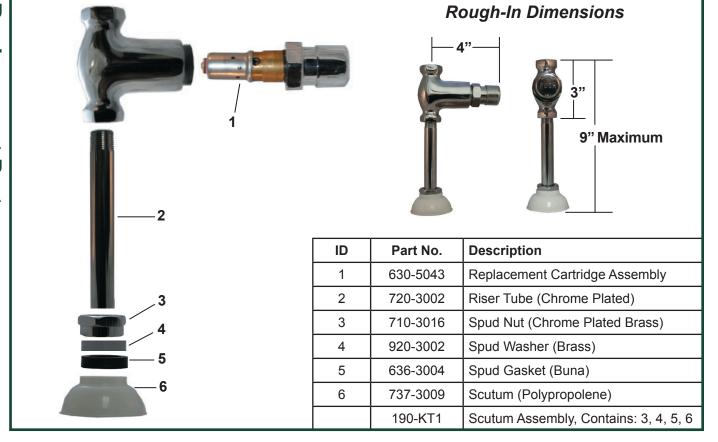

The 190 features a casted brass body with triple chrome plating for long lasting finish. Each valve is water tested to assure proper operation once installed.

- · Cast brass body
- Triple chrome plating
- Low cost, high quality
- Operates equally well at high or low pressures

| Part No. | Description                                                               | Carton Qty | Carton Wt |
|----------|---------------------------------------------------------------------------|------------|-----------|
| 190-0    | 1/2" FNPT Inlet x 3/8" FNPT Outlet Straight Pattern<br>Urinal Flush Valve | 10         | 21 lbs    |