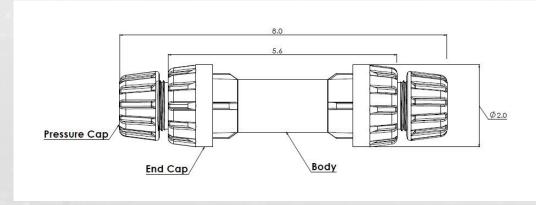

## TECHNICAL DATA

Direct Burial & Submersible Butt Splice Connector

Size Range

Connector: 1/0-2/0 AWG Insulation: OD ≤ 0.56"

Part #: MC1200