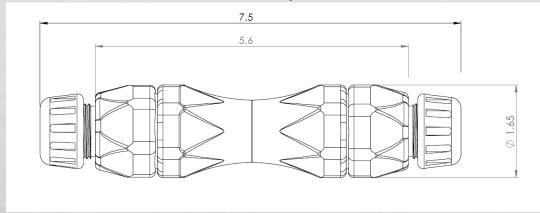

#### Direct Burial & Submersible Butt Splice Connector

Size Range

Connector: #4 - #2 AWG

Insulation: OD ≤ 0.45"

Part #: MC2400