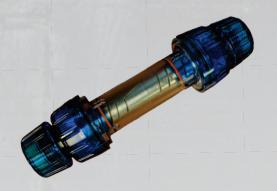

# Direct Burial Splice Connector A SMARTER CRIMPLESS CONNECTOR

# MC CONNECTOR: FASTER, EASIER, & SAFER!

#### A breakthrough innovation.

- The Melni Direct Burial & Submersible Splice connectors are a simple, smart alternative to bulky crimpers and expensive tools.
- The patented spiral-insert technology collapses around the conductor as end caps are tightened – no crimping needed!
- No heat shrink tubing! No heat tools! No welding!

#### Ease of use and efficiency.

- Leave the expensive tools at home tighten as required to make a reliable electrical connection.
- Massive time savings on installation. The Melni Connector can be INSTALLED IN LESS THAN 1 MINUTE!
- Reduce risk & increase safety during installation Safer to install than traditional splices!

# REPLACE YOUR SPLICE CONNECTO