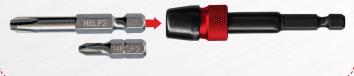

## **A Fast and Easy Push-in Style Receiver,** with 3 Ball Bearing Detents holds any 1/4 -inch hex shank

power groove or insert bit securely. Retract the collar only when removing bit.

10 in.

12 in.