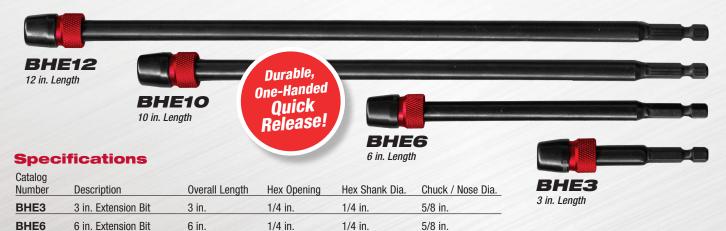

## EXTENSION BITS

## IMPAOT CRADE

ONINEXT3

Impact Grade Steel Construction

make these durable extensions versatile for use with any Impact Driver or Malco CONNEXT Handle!

1/4 in.

1/4 in.

5/8 in.

5/8 in.

10 in. Extension Bit

12 in. Extension Bit

BHE10

BHE12

Do not combine extension bits. Doing so can result in damage to the tool or injury to user.

SL17369B

Malco

1/4 in.