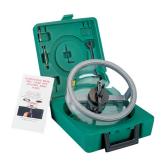

## **Adjustable Hole Cutter**

## **Features**

- Adjustable Hole Cutter for cutting drywall, wood, plaster and acrylic sheeting up to 7/8" thick and metal sheets up to 1/16" thick.
- Supplied with transparent cowl to prevent chips from injuring user.
- Also supplied with two blades, balance bars and adjusting wrench in a handy tool box.
- Works with either variable speed hand drill or drill press.
- Contact your local Elco sales rep for replacement parts.

## Specifications

| Item   | Description                        |
|--------|------------------------------------|
| EL6000 | Large Unit, Cuts 2" to 8 1/4"      |
| EL5000 | Medium Unit, Cuts 1 1/4" to 6 1/2" |