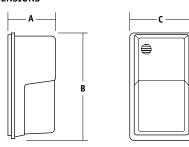

RFORMANCE INFORMATION

| Series Number | E   | Energy |     |         |
|---------------|-----|--------|-----|---------|
| Series Number | МН  | HPS    | CFL | Savings |
| NRG-356LU     | 50w | 50w    | 42w | 78%     |

**STOCK** 

**ACCESSORIES - Order Separately** 

| Catalog Number | Description                         | PKG. CODE |
|----------------|-------------------------------------|-----------|
| PBT-1          | Button photocontrol, 120V           | SCC       |
| PBT-234        | Button photocontrol, 208, 240, 277V | SCC       |

MADE-TO-ORDER REPLACEMENT PART

| Catalog Number | Description                       | PKG. CODE |
|----------------|-----------------------------------|-----------|
| SM352-COVER    | Polycarbonate front cover, Bronze | ВС        |

### **DIMENSIONS**







**HUBBELL O**utdoor Lighting