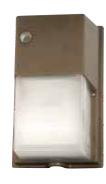

## **Perimeter LED Wallpack**

- 56 mid power LEDs unit provide longlife with up to 78% energy savings, a perfect upgrade for older units
- Available in 4000K and 5000K CCT mod-
- Rugged cast aluminum back housing for rigid mounting; Bottom 1/2" conduit knockout for surface conduit wiring
- Units available with or without 120V-277V button photocontrol, see ordering information
- Listed to UL 1598 for use in wet locations
- Tamper resistant center pin Torx hardware included
- DesignLights Consortium (DLC) qualified Consult DLC website for more details: http://www.designlights.org/QPL