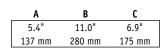

ORMANCE INFORMATION

| Series Number | E   | Energy |     |         |
|---------------|-----|--------|-----|---------|
| Series Number | МН  | HPS    | CFL | Savings |
| NRG-356LU     | 50w | 50w    | 42w | 78%     |

**STOCK** 

**ACCESSORIES - Order Separately** 

| Catalog Number | Description                         | PKG. CODE |
|----------------|-------------------------------------|-----------|
| PBT-1          | Button photocontrol, 120V           | SCC       |
| PBT-234        | Button photocontrol, 208, 240, 277V | SCC       |

MADE-TO-ORDER REPLACEMENT PART

| Catalog Number | Description                       | PKG. CODE |
|----------------|-----------------------------------|-----------|
| SM352-COVER    | Polycarbonate front cover, Bronze | ВС        |

### **DIMENSIONS**







**HUBBELL O**utdoor Lighting