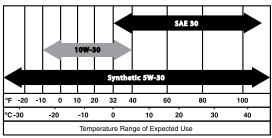

**GENERAC® ACCESSORIES** 



## **DESCRIPTION**

Scheduled maintenance is a necessity for all portable generators. The Portable Maintenance kits offer all the components necessary to perform a complete maintenance on Generac portable generators. Oil will need to be purchased separately based upon the recommendations listed. Maintenance is recommended seasonally, but may differ per model. More frequent service is required when operating in adverse conditions. Refer to the generator owner's manual for more information.

## **OIL RECOMMENDATIONS**



## **KIT CONTENTS**

| Kit Model         | 5718           | 5719                                                                                 | 5720               | 5721               | 5777                                                  |
|-------------------|----------------|--------------------------------------------------------------------------------------|--------------------|--------------------|-------------------------------------------------------|
| Compatible Engine | 216cc          | 407cc                                                                                | 530cc              | 992cc              | 389cc & 420cc                                         |
| Compatible Models | XG4000, XP4000 | XG5600E, XG6400E, XG6500,<br>XG7000E, XG8000E, XP5600E,<br>XP6400E