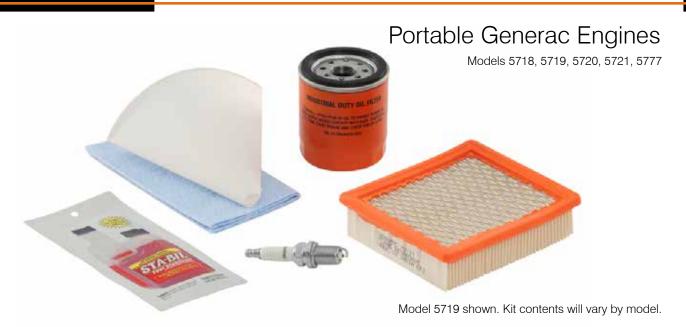

## **DESCRIPTION**

Scheduled maintenance is a necessity for all portable generators. The Portable Maintenance kits offer all the components necessary to perform a complete maintenance on Generac portable generators. Oil will need to be purchased separately based upon the recommendations listed. Maintenance is recommended seasonally, but may differ per model. More frequent service is required when operating in adverse conditions. Refer to the generator owner's manual for more information.

## **KIT CONTENTS**

| Kit Model         | 5718           | 5719                                                                                 | 5720               | 5721               | 5777                                                  |
|-------------------|----------------|--------------------------------------------------------------------------------------|--------------------|--------------------|-------------------------------------------------------|
| Compatible Engine | 216cc          | 407cc                                                                                | 530cc              | 992cc              | 389cc & 420cc                                         |
| Compatible Models | XG4000, XP4000 | XG5600E, XG6400E, XG6500,<br>XG7000E, XG8000E, XP5600E,<br>XP6400E, XP6500E, XP8000E | XG10000E, XP10000E | GP15000E, GP17500E | GP5500, GP6500, GP6500E,<br>GP7500E, GP8000E, XT8000E |
| Air Filter        | •              | •                                                                                    | •                  | •                  | •                                                     |
| Oil Filter        | •              | •                                                                                    | •                  | •                  | NA                                                    |
| Spark Plug(s)     | 1              | 1                                                                                    | 2                  | 2                  | 1                                                     |
| Oil Funnel        | •              | •                                                                                    | •                  | •                  | •                                                     |
| Chamois           | •              | •                                                                                    | •                  | •                  | •                                                     |
| Stabil Sample     | •              | •                                                                                    | •                  | •                  | •                                                     |
| Spark Plug Wrench |                |                                                                                      |                    |                    | •                                                     |