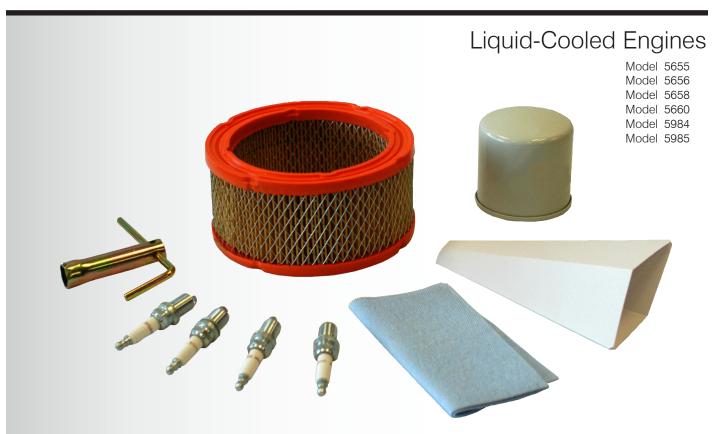

# **Maintenance Kits**

### **KIT CONTENTS**

| Kit Model            | 5655  | 5656  | 5984  | 5658 | 5985 | 5660           |
|----------------------|-------|-------|-------|------|------|----------------|
| kW Output            | 25/30 | 22/27 | 36/60 | 48   | 80   | 70/100/130/150 |
| Engine Size          | 1.6L  | 2.4L  | 2.4L  | 4.2L | 4.6L | 6.8L           |
| Air Filter           | •     | •     | •     | •    | •    | •              |
| Pre-Cleaner          |       |       |       | •    | •    | •              |
| Oil Filter           | •     | •     | •     | •    | •    | •              |
| Spark Plug(s)        | 4     | 4     | 4     | 6    | 8    | 10             |
| Spark Plug<br>Wrench | •     | •     | •     | •    | •    | •              |
| Oil Funnel           | •     | •     | •     | •    | •    | •              |
| Chamois              | •     | •     | •     | •    | •    | •              |
| Reminder<br>Sticker  | •     | •     | •     | •    | •    | •              |