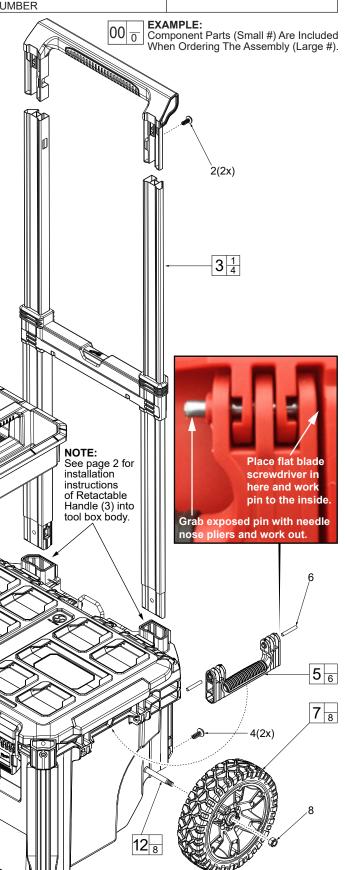

| FIG. | PART NO.   | DESCRIPTION OF PART                      | NO. REC  |
|------|------------|------------------------------------------|----------|
|      |            | Screw                                    |          |
| 2    |            | 00.011                                   | (2)      |
| 3    | 43-62-8400 | Retractable Handle Service Assembly      | (1)      |
| 4    |            | Screw                                    | (2)      |
| 5    | 43-62-8426 | Side Handle Service Kit                  |          |
|      |            | (Contains 2 Side Handles and 4 Pins)     | (1)      |
| 6    |            | Pin                                      | (4)      |
| 7    | 45-94-8426 | Wheel Service Kit                        |          |
|      |            | (Contains 2 Wheels and 2 Locking Hex N   | uts) (1) |
| 8    |            | Locking Hex Nut                          | (2)      |
| 9    | 44-20-8400 | Latch Service Assembly (Set of 2)        | (1)      |
| 10   | 31-01-8400 | Storage Tray                             | (1)      |
| 11   | 43-44-8400 | Lid Gasket (Not Shown)                   | (1)      |
| 12   | 42-12-8426 | Axle Service Kit                         |          |
|      |            | (Contains 1 Axle and 2 Locking Hex Nuts) | (1)      |
|      |            |                                          |          |

Properly orient the assembly and insert both sides into tool box channels.

Holes of Retractable Handle Assembly (3) must line up with holes on the back of tool box body prior to securing with screws (4).

Screws (4)