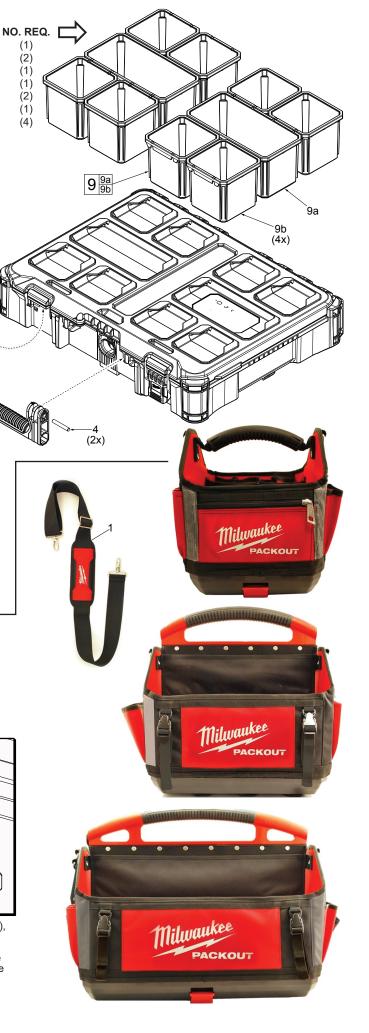

## 48-22-8430 PACKOUT™ Organizer

| FIG. | PART NO.   | DESCRIPTION OF PART               |
|------|------------|-----------------------------------|
| 3    | 43-62-8430 | Side Handle Service Kit           |
| 4    |            | Pin                               |
| 5    | 44-20-8430 | Latch Service Assembly (Set of 2) |
| 7    | 43-44-8430 | Lid Gasket (Not Shown)            |
| 9    | 31-01-0501 | 5 Bin Kit (Set of 1)              |
| 9a   |            | Large Bin                         |
| 9b   |            | Small Bin                         |

| FIG. | PART NO.   | DESCRIPTION OF PART     | NO. REQ. |
|------|------------|-------------------------|----------|
| 3    | 43-62-8435 | Side Handle Service Kit | (1)      |
| 4    |            | Pin                     | (2)      |
| 7    | 43-44-8435 | Lid Gasket (Not Shown)  | (1)      |
| 9    | 31-01-0501 | 5 Bin Kit               | (1)      |
| 9a   |            | Large Bin               | (1)      |
| 9b   |            | Small Bin               | (4)      |
|      |            |                         |          |

48-22-8310 10" PACKOUT™ (Small) Storage Tote 48-22-8315 15" PACKOUT™ (Medium) Storage Tote 48-22-8320 20" PACKOUT™ (Large) Storage Tote

| FIG. | PART NO.   | DESCRIPTION OF PART                        | NO. REQ. |
|------|------------|--------------------------------------------|----------|
| 1    | 48-22-8299 | Shoulder Strap (For all three tote models) | (1)      |
| 2    | 44-20-8300 | Lock Kit (For all three tote models)       | (1)      |