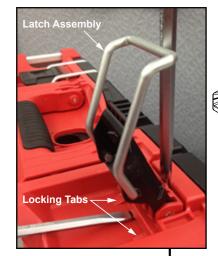

As an aid to removing a damaged Latch Assembly (9), use two large flat blade screwdrivers. Push blades between parts as shown. Twist both screwdrivers at same time to force the blades into opening and work the latch assembly over the two locking tabs.

To install a new latch assembly, position entire latch assembly over locking tabs with the two top lugs partially inserted in 'catch cavity' of main housing. Engage latch bar onto lid and gently press latch lever to slide assembly over two locking tabs and into place.

This removal and installation process will be the same where other service latches are offered in this system.

MILWAUKEE TOOL • www.milwaukeetool.com 13135 W. LISBON RD., BROOKFIELD, WI 53005 Drwg. 2

As an aid to installation, collapse the Retractable Handle Assembly (3).