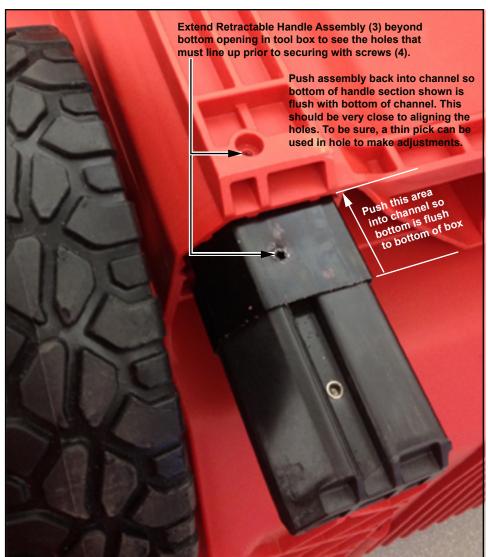

Properly orient the assembly and insert both sides into tool box channels.

Holes of Retractable Handle Assembly (3) must line up with holes on the back of tool box body prior to securing with screws (4).

Screws (4)