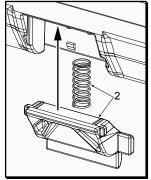

To remove a damaged lock system, flip tote upside down and approach tote from the bottom of base. Insert a large flat blade screwdriver in middle of locking carriage as shown. Lightly pry carriage upward out of base opening. Remove and discard old locking carriage and spring.

5 (2x)

3 4

To install a new Lock Kit (2), align spring as shown and guide the tabs of locking carriage in channels of tote base. Push locking carriage upward to snap into place.