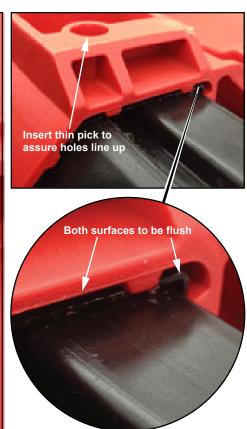

Properly orient the assembly and insert both sides into tool box channels.

Holes of Retractable Handle Assembly (3) must line up with holes on the back of tool box body prior to securing with screws (4).

Screws (4)