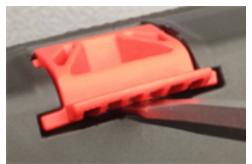

As an aid to removing a damaged Latch Assembly (9), use two large flat blade screwdrivers. Push blades between parts as shown. Twist both screwdrivers at same time to force the blades into opening and work the latch assembly over the two locking tabs.

To install a new latch assembly, position entire latch assembly over locking tabs with the two top lugs partially inserted in 'catch cavity' of main housing. Engage latch bar onto lid and gently press latch lever to slide assembly over two locking tabs and into place.