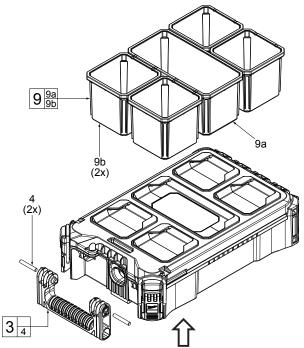

## 48-22-8430 PACKOUT™ Organizer

| FIG. | PART NO.   | DESCRIPTION OF PART               |
|------|------------|-----------------------------------|
| 3    | 43-62-8430 | Side Handle Service Kit           |
| 4    |            | Pin                               |
| 5    | 44-20-8430 | Latch Service Assembly (Set of 2) |
| 7    | 43-44-8430 | Lid Gasket (Not Shown)            |
| 9    | 31-01-0501 | 5 Bin Kit (Set of 1)              |
| 9a   |            | Large Bin                         |
| 9b   |            | Small Bin                         |