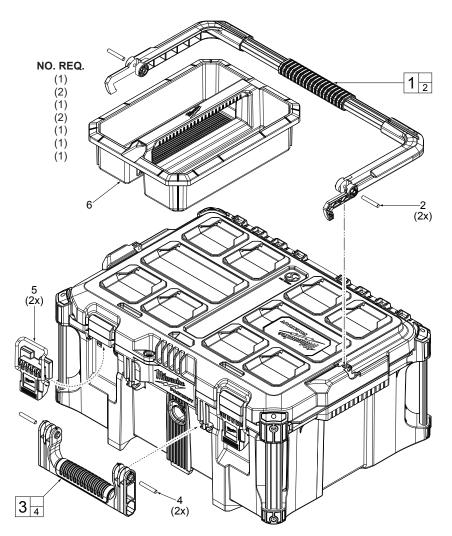

| FIG. | PART NO.   | DESCRIPTION OF PART                      | NO. REC  |
|------|------------|------------------------------------------|----------|
|      |            | Screw                                    |          |
| 2    |            | 00.011                                   | (2)      |
| 3    | 43-62-8400 | Retractable Handle Service Assembly      | (1)      |
| 4    |            | Screw                                    | (2)      |
| 5    | 43-62-8426 | Side Handle Service Kit                  |          |
|      |            | (Contains 2 Side Handles and 4 Pins)     | (1)      |
| 6    |            | Pin                                      | (4)      |
| 7    | 45-94-8426 | Wheel Service Kit                        |          |
|      |            | (Contains 2 Wheels and 2 Locking Hex N   | uts) (1) |
| 8    |            | Locking Hex Nut                          | (2)      |
| 9    | 44-20-8400 | Latch Service Assembly (Set of 2)        | (1)      |
| 10   | 31-01-8400 | Storage Tray                             | (1)      |
| 11   | 43-44-8400 | Lid Gasket (Not Shown)                   | (1)      |
| 12   | 42-12-8426 | Axle Service Kit                         |          |
|      |            | (Contains 1 Axle and 2 Locking Hex Nuts) | (1)      |
|      |            |                                          |          |

As an aid to removing a damaged Latch Assembly (9), use two large flat blade screwdrivers. Push blades between parts as shown. Twist both screwdrivers at same time to force the blades into opening and work the latch assembly over the two locking tabs.

To install a new latch assembly, position entire latch assembly over locking tabs with the two top lugs partially inserted in 'catch cavity' of main housing. Engage latch bar onto lid and gently press latch lever to slide assembly over two locking tabs and into place.

This removal and installation process will be the same where other service latches are offered in this system.

MILWAUKEE TOOL • www.milwaukeetool.com 13135 W. LISBON RD., BROOKFIELD, WI 53005 Drwg. 2

As an aid to installation, collapse the Retractable Handle Assembly (3).