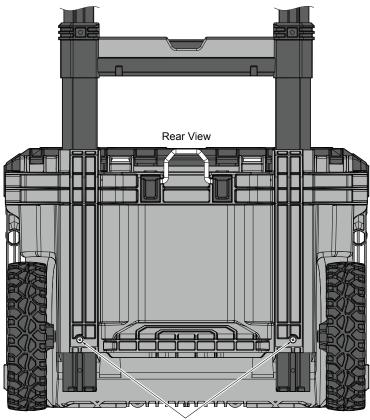

Properly orient the assembly and insert both sides into tool box channels.

Holes of Retractable Handle Assembly (3) must line up with holes on the back of tool box body prior to securing with screws (4).

Screws (4)