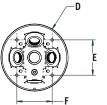

#### **DIMENSIONS**

| Α      | В      | С      | D      | E     | F     | Weight   |
|--------|--------|--------|--------|-------|-------|----------|
| 12.75" | 6.5"   | 5.00"  | 4.81"  | 2.52" | 2.52" | 2.2 lbs. |
| 323 mm | 165 mm | 127 mm | 122 mm | 64 mm | 64 mm | 1 kg     |