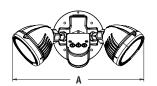

#### **DIMENSIONS**

| Α      | В      | С      | D      | E     | F     | Weight   |
|--------|--------|--------|--------|-------|-------|----------|
| 12.75" | 6.5"   | 5.00"  | 4.81"  | 2.52" | 2.52" | 2.2 lbs. |
| 323 mm | 165 mm | 127 mm | 122 mm | 64 mm | 64 mm | 1 kg     |