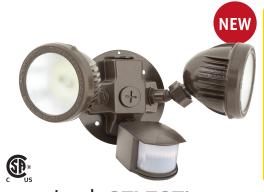

# **MARSHAL** Decorative LED Twin Head Motion Sensor

Attractive security floodlight set. Powerful LED system saves energy and maintenance over traditional lighting sources.

- 2 adjustable heads and 1 adjustable motion sensor
- Replaces twin 150w incandescent lamps

- 180 degree coverage
- 120V/60Hz LED
- Dark Bronze or white finish
- Die-cast aluminum decorative heads
- 120V operation
- Listed to UL1598 for use in wet locations