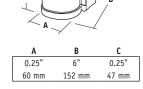

#### **DIMENSIONS**

| Α      | В      | С      | D      | E     | F     | Weight   |
|--------|--------|--------|--------|-------|-------|----------|
| 12.75" | 6.5"   | 5.00"  | 4.81"  | 2.52" | 2.52" | 2.2 lbs. |
| 323 mm | 165 mm | 127 mm | 122 mm | 64 mm | 64 mm | 1 kg     |