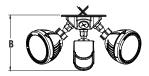

#### **DIMENSIONS**

| Α      | В      | С      | D      | E     | F     | Weight   |
|--------|--------|--------|--------|-------|-------|----------|
| 12.75" | 6.5"   | 5.00"  | 4.81"  | 2.52" | 2.52" | 2.2 lbs. |
| 323 mm | 165 mm | 127 mm | 122 mm | 64 mm | 64 mm | 1 kg     |