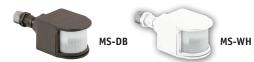

# **Motion Sensor Only**

#### ORDERING INFORMATION

| Catalog Number | Mount         | Color       | Description                      |  |  |  |  |
|----------------|---------------|-------------|----------------------------------|--|--|--|--|
| MS-DB          | 1/2" threaded | Dark Bronze | 180° coverage motion sensor only |  |  |  |  |
| MS-WH          | 1/2" threaded | White       | 180° coverage motion sensor only |  |  |  |  |