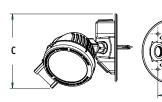

#### **DIMENSIONS**

| Α      | В      | С      | D      | E     | F     | Weight   |
|--------|--------|--------|--------|-------|-------|----------|
| 12.75" | 6.5"   | 5.00"  | 4.81"  | 2.52" | 2.52" | 2.2 lbs. |
| 323 mm | 165 mm | 127 mm | 122 mm | 64 mm | 64 mm | 1 kg     |