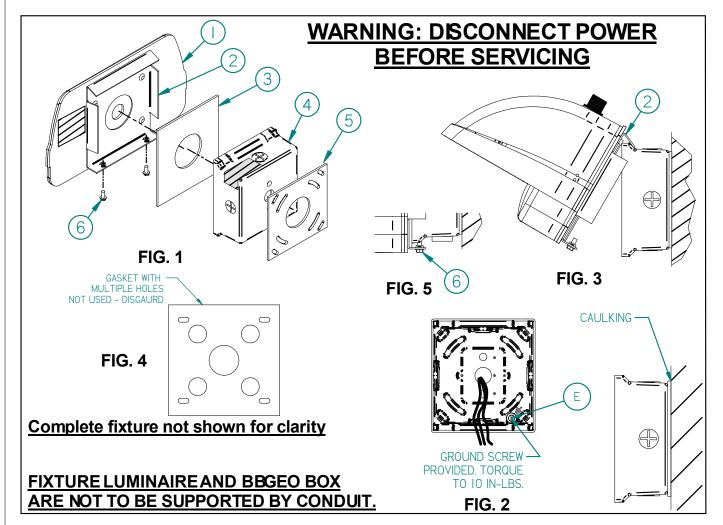

## **Installation Notes:**

- Disconnect all power before servicing.
- Open package for back plate (1) and disgaurd multi-hole gasket (Figure 4). This one is not needed.
- 3. Loosen screws (6) at bottom of bracket (1) to provide open room to install gasket (3).
- Open BBGEO box and remove the large gasket (3). Apply tallest length vertically to back plate (1) with rivets. Apply smaller gasket (5) to back of BBGEO box (4).
- Secure BBGEO box to wall or surface (making sure the two grooved areas are pointing upperward) with 1/4" wall anchors and fastners appropriate for wall construction type (hardware supplied by others). See figure 2. Also refer to instructions shipped with BBGEO box.
- 6. Pull wires through center hole of BBGEO box or install conduit into box and pull wires into box.See Fig 2.
- Apply caulking sealant, as required, (supplied by others) around the BBGEO box where it meets the wall (Figure 2).
- 8. Install fixture and back plate assembly to BBGEO box by angling fixture at top to slip over top lip of BBGEO box. Position back plate and gasket flush against BBGEO box (Figure 3).
- Secure BBGEO box to back plate bracket with screws (6) provided (See Figure 5).

## Shipping Package Conents:

- (1) KIT-LNC2 BKPLT CVR F/BKBOX
- (1) INST-LNC2 BKPLT CVR F/BKBOX
- (2) #8 Screw
- (1) SMALL GASKET
- (1) LARGE GASKET
- (1) BBGEO BOX AND GASKETS (ITEMS 3,4, & 5), ALONG WITH FIXTURE SHIPPED SEPARATELY