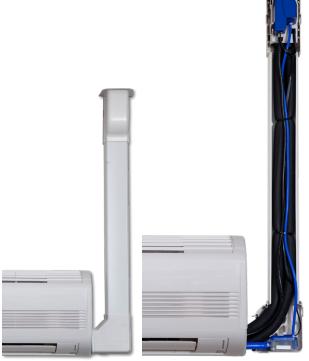

## **APPLICATIONS**

- The EC-1K-DV model is designed to accommodate multiple electrical requirements within one pump. The DV suffix indicates that the pump is capable of operating from a wide range of supply voltage to maintain consistent pump performance.
- EC-IK-DV Line Set Duct provides space to install the EC-I-DV, line-set pipes, electrical wiring and drain hoses providing a clean, finished look in any décor. The pump is easily accessible for maintenance or cleaning by removing the cover (no tools required). When using the EC-IK-DV Line Set Duct, the EC-I-DV pump is always properly positioned to maximize the quiet operation of the pump and keep the reservoir level for ideal operating performance.

#### Line Set Kit

- Right- or left-side installation options
- 2.1" x 3.0" (5.3 cm x 7.6 cm) Line Set Duct inside dimension
- 19.7" (50 cm) drain hose tubing
- Detachable power cord 84" (213.4 cm)
- 90° "elbow" for locating pump reservoir
- 31.5" (80 cm) straight line set cover
- Room inside Line Set Duct for 3/8" and 5/8" line set pipe
- Twist motion snap-lock clips and cable ties to secure the line set
- Pump enclosure and pump mounting bracket
- Wall fasteners included (to secure Line Set Duct to wall)
- Air conditioner trim and bracket for "finished" look
- Includes ceiling plate when pump enclosure