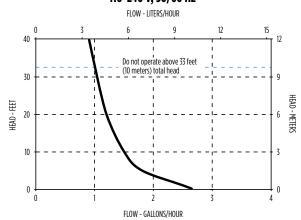

# SERIES SPECIFICATIONS

| Item No. | Model    | Input<br>Voltage | Hz    | Amps<br>(FLA) | Watts<br>(kW) | Discharge<br>Size | Performance GPH (LPH) @ Head |           |           |           |           | Shut-Off Ft. | Custian Lift | DCI | Cord        | Weight (lbs)  | Dimensions                                        |
|----------|----------|------------------|-------|---------------|---------------|-------------------|------------------------------|-----------|-----------|-----------|-----------|--------------|--------------|-----|-------------|---------------|---------------------------------------------------|
|          |          |                  |       |               |               |                   | 0′                           | 1′        | 5′        | 10′       | 20'       | Shut-On Ft.  | Suction Lift | P31 | Cora        | weight (ibs)  | (H x L x W in)                                    |
| 553517   | EC-1K-DV | 110-240          | 50/60 | 0.18          | 18            | 1/4"              | 2.7 (10)                     | 2.5 (9.5) | 1.8 (6.8) | 1.5 (5.7) | 1.2 (4.5) | 33 (10m)     | 3' (.91 m)   | 26  | 4.9 (1.5 m) | 1.7 (0.77 Kg) | 4.1" x 1.8" x 2.4"<br>(10.4 cm x 4.6 cm x 6.1 cm) |

## PERFORMANCE DATA

#### 110-240 V, 50/60 HZ

\*Tested under conditions assumed consistent with competitors' published sound ratings.