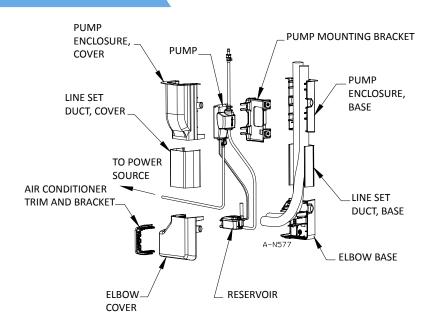

## **APPLICATIONS**

- The EC-1K-DV model is designed to accommodate multiple electrical requirements within one pump. The DV suffix indicates that the pump is capable of operating from a wide range of supply voltage to maintain consistent pump performance.
- EC-IK-DV Line Set Duct provides space to install the EC-I-DV, line-set pipes, electrical wiring and drain hoses providing a clean, finished look in any décor. The pump is easily accessible for maintenance or cleaning by removing the cover (no tools required). When using the EC-IK-DV Line Set Duct, the EC-I-DV pump is always properly positioned to maximize the quiet operation of the pump and keep the reservoir level for ideal operating performance.

#### Line Set Kit

- Right- or left-side installation options
- 2.1" x 3.0" (5.3 cm x 7.6 cm) Line Set Duct inside dimension
- 19.7" (50 cm) drain hose tubing
- Detachable power cord 84" (213.4 cm)
- 90° "elbow" for locating pump reservoir
- 31.5" (80 cm) straight line set cover
- Room inside Line Set Duct for 3/8" and 5/8" line set pipe
- Twist motion snap-lock clips and cable ties to secure the line set
- Pump enclosure and pump mounting bracket
- Wall fasteners included (to secure Line Set Duct to wall)
- Air conditioner trim and bracket for "finished" look
- Includes ceiling plate when pump enclosure