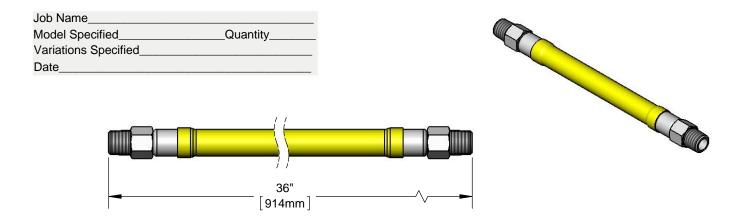

## **Architect/Engineering Specifications:**

36" coated gas appliance connector hose with 3/4" NPT male connections. Certified to ANSI Z21.69/CSA 6.16 and NSF 2.

90° Elbows

## Features & Benefits:

- 36" coated gas appliance connector
- 3/4" NPT male freespin inlet
- 3/4" NPT male freespin outlet
- (2) 90° elbows included
- 360° rotatable hex nut rotates completely and freely
- Optimum torsional relief improves safety, increases connector life
- Provides efficient, full gas flow
- Material: Extruded coated stainless steel braids