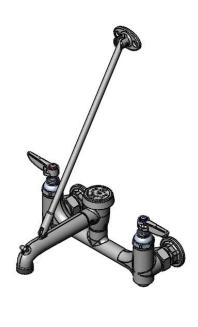

#### **Architect/Engineering Specifications:**

8" wall mount mixing faucet with polished chrome plated brass body, polished chrome plated brass spout with vacuum breaker, pail hook and garden hose male outlet, compression cartridges with spring checks, lever handles, 1/2" NPT female inlets, built-in service stops in body and upper support rod. Certified to ASME A112.18.1/CSA B125.1 and ASSE 1001. Meets ADA ANSI/ICC A117.1 requirements.

#### Features & Benefits:

- 8" wall mount mixing faucet with polished chrome plated brass body
- Vacuum breaker spout with pail hook & 3/4" garden hose outlet
- Eterna compression cartridges with spring checks to prevent cross flow of water
- · Lever handles with color coded indexes
- 1/2" NPT female eccentric inlets with Ø 2" flanges
- Adjustable centers from 7 3/4" to 8 1/4"
- Built-in service stops in body
- Upper wall support
- Material: Polished chrome plated brass body & spout and chrome plated metal handles