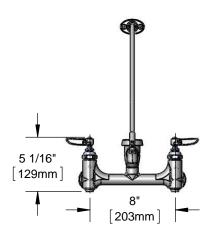

#### **Architect/Engineering Specifications:**

8" wall mount mixing faucet with polished chrome plated brass body, polished chrome plated brass spout with vacuum breaker, pail hook and garden hose male outlet, compression cartridges with spring checks, lever handles, 1/2" NPT female inlets, built-in service stops in body and upper support rod. Certified to ASME A112.18.1/CSA B125.1 and ASSE 1001. Meets ADA ANSI/ICC A117.1 requirements.

#### Features & Benefits:

- 8" wall mount mixing faucet with polished chrome plated brass body
- Vacuum breaker spout with pail hook & 3/4" garden hose outlet
- Eterna compression cartridges with spring checks to prevent cross flow of water
- · Lever handles with color coded indexes
- 1/2" NPT female eccentric inlets with Ø 2" flanges
- Adjustable centers from 7 3/4" to 8 1/4"
- Built-in service stops in body
- Upper wall support
- Material: Polished chrome plated brass body & spout and chrome plated metal handles

### Performance Data:

Pressure: 20 - 125 psiTemperature: 40°F - 140°F

Flow Rate: 12.96 GPM @ 60 psi