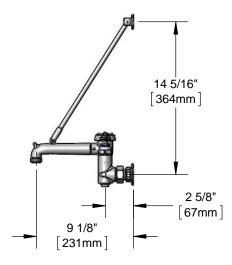

#### Features & Benefits:

- 8" wall mount mixing faucet with polished chrome plated brass body
- Vacuum breaker spout with pail hook & 3/4" garden hose outlet
- Eterna compression cartridges with spring checks to prevent cross flow of water
- · Lever handles with color coded indexes
- 1/2" NPT female eccentric inlets with Ø 2" flanges
- Adjustable centers from 7 3/4" to 8 1/4"
- Built-in service stops in body
- Upper wall support
- Material: Polished chrome plated brass body & spout and chrome plated metal handles