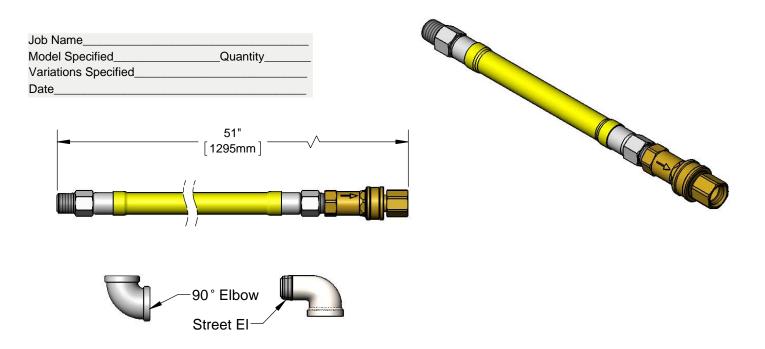

## **Architect/Engineering Specifications:**

48" coated gas appliance connector hose with 3/4" NPT male connections and quick-disconnect. Certified to ANSI Z21.69/CSA 6.16 and NSF 2.

## Features & Benefits:

- 48" coated gas appliance connector
- 3/4" NPT male freespin inlet
- 3/4" NPT male freespin outlet
- 3/4" NPT female quick-disconnect
- 90° elbow & street elbow included
- 360° rotatable hex nut rotates completely and freely
- Optimum torsional relief improves safety, increases connector life
- · Provides efficient, full gas flow
- Quick-disconnect socket acts as shut-off valve when the plug and socket are disconnected
- Material: Extruded coated stainless steel braids