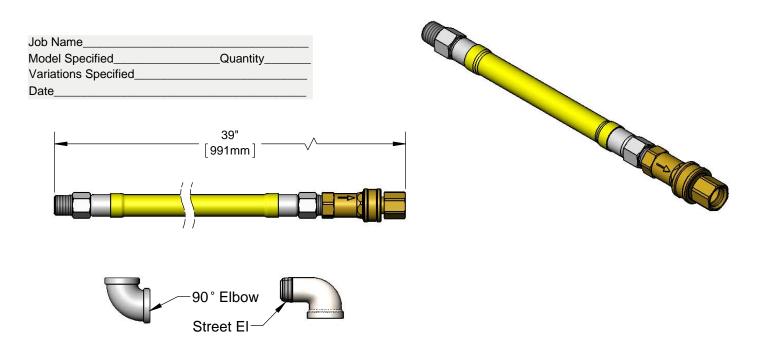

## **Architect/Engineering Specifications:**

36" coated gas appliance connector hose with 3/4" NPT male connections and quick-disconnect. Certified to ANSI Z21.69/CSA 6.16 and NSF 2.

## Features & Benefits:

- 36" coated gas appliance connector
- 3/4" NPT male freespin inlet
- 3/4" NPT male freespin outlet
- 3/4" NPT female quick-disconnect
- 90° elbow & street elbow included
- 360° rotatable hex nut rotates completely and freely
- Optimum torsional relief improves safety, increases connector life
- · Provides efficient, full gas flow
- Quick-disconnect socket acts as shut-off valve when the plug and socket are disconnected
- Material: Extruded coated stainless steel braids