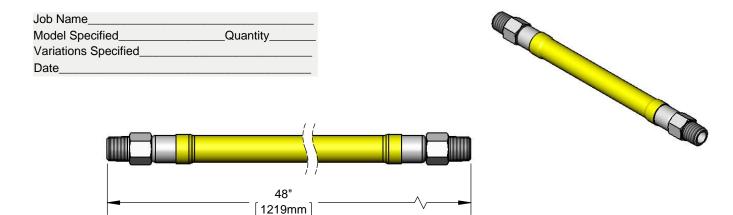

## **Architect/Engineering Specifications:**

48" coated gas appliance connector hose with 3/4" NPT male connections. Certified to ANSI Z21.69/CSA 6.16 and NSF 2.

90° Elbows

## Features & Benefits:

- 48" coated gas appliance connector
- 3/4" NPT male freespin inlet
- 3/4" NPT male freespin outlet
- (2) 90° elbows included
- 360° rotatable hex nut rotates completely and freely
- Optimum torsional relief improves safety, increases connector life
- · Provides efficient, full gas flow
- Material: Extruded coated stainless steel braids

## Performance Data:

Gas Pressure: 1/2 psi max
Temperature: 350° F max
Capacity: 215,000 BTU/ hr min