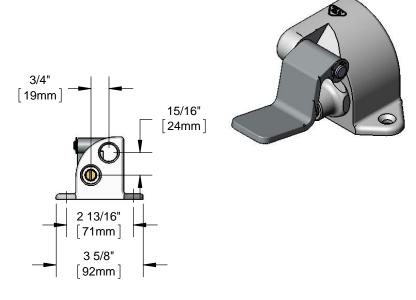

### **Architect/Engineering Specifications:**

Floor mount single pedal valve with polished chrome plated solid brass body and pedal, self-closing valve, 1/2" NPT female inlet and outlet and mounting screws. Certified to ASME A112.18.1/CSA B125.1, NSF 61-Section 9 and NSF 372.

#### Features & Benefits:

- Floor mount single pedal valve
- Blank pedal
- Pedal flips up for floor cleaning
- Self-closing valve
- 1/2" NPT female inlet
- 1/2" NPT female outlet
- Mounting screws included
- Material: Polished chrome brass body & pedal

#### **Performance Data:**

Pressure: 20 - 125 psi
Temperature: 40°F - 140°F
Flow Rate: 4.92 GPM @ 60 psi