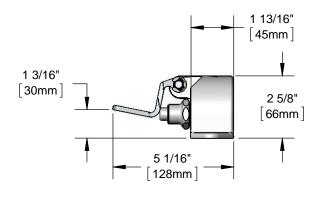

### **Architect/Engineering Specifications:**

Floor mount single pedal valve with polished chrome plated solid brass body and pedal, self-closing valve, 1/2" NPT female inlet and outlet and mounting screws. Certified to ASME A112.18.1/CSA B125.1, NSF 61-Section 9 and NSF 372.

#### Features & Benefits:

- Floor mount single pedal valve
- Blank pedal
- Pedal flips up for floor cleaning
- Self-closing valve
- 1/2" NPT female inlet
- 1/2" NPT female outlet
- Mounting screws included
- Material: Polished chrome brass body & pedal

#### **Performance Data:**

Pressure: 20 - 125 psi
Temperature: 40°F - 140°F
Flow Rate: 4.92 GPM @ 60 psi