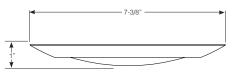

#### DIMENSION

INSTALLATION

Custom designed bracket included for mounting in standard size junction box.