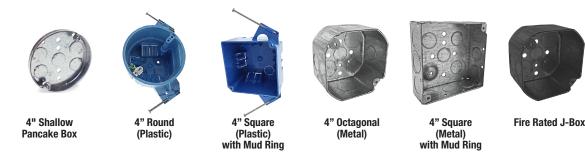

# **COMPATIBLE WITH MOST JUNCTION BOXES**

#### **INTERCHANGEABLE**

The Elite RL677 LED system fits in most junction boxes.

#### **OUR WORD**

The Elite LED lighting system carries a five-year carefree warranty for parts and components. (Labor not included)

Note: A 2-1/8" deep octagon junction box is recommended for through circuit wiring applications.