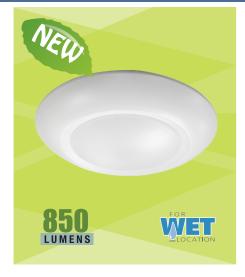

# RL677 SURFACE MOUNT LED MODULE

#### **ENGINEERED FOR VERSATILITY AND PERFORMANCE**

The Elite RL677 has been engineered for standard junctions boxes. Over 800 usable lumens are directed from the luminaire to the work surface. Lighting is smooth and comfortable, all while using 75% less energy than the equivalent Incandescent. Plus the Elite RL677 features 50,000 hours of life, and California Title-24 compliance.

## **OPTICS**

The Elite-Engineered LED Module system is much more than just a simple LED retrofit. The Elite LED system is a highly engineered work of design and optical science which produces over 850 lumens! Our meticulously crafted optics gather the light scattered by the LED chip and shape it into a functional beam with uniform light distribution.