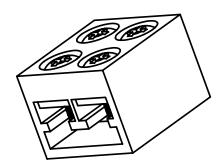

## **PRODUCT DESCRIPTION**

A mini-low volt splice box for discreet installs, ideal where sturdy ribbon connections are required. Provides a clean look for power leads with absolute positive contact.

**Mounting:** 3M backing, connector can be used in LED-CHL-D, LED-CHL-45, and LED-CHL-45-1200 channels.

Ribbon insertion end, with positive contact set screws

| ©2015 G        | M Lighting            |
|----------------|-----------------------|
|                | are subject to change |
| without notice |                       |