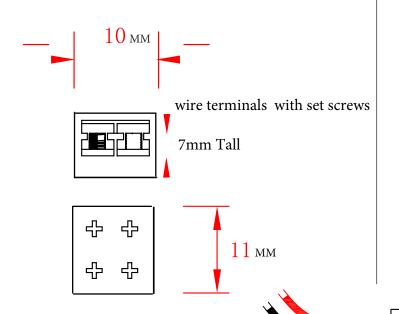

## **PRODUCT SPECIFICATIONS**

**Construction:** Plastic housing with 2 conductor steel terminal block with philips ribbon set screws and wire set screws.

**Electrical:** 2 conductor terminal block with 18/2 wire. 6A max. SLW-60 and STLK-60 can be cut to length in the field.

**Mounting:** 3M backing, connector can be used in LED-CHL-D, LED-CHL-45, and LED-CHL-45-1200 channels.

Ribbon insertion end, with positive contact set screws

| ©2015 G        | M Lighting            |
|----------------|-----------------------|
|                | are subject to change |
| without notice |                       |