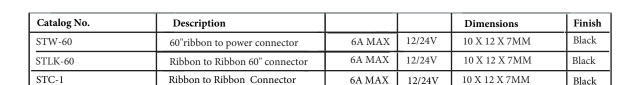

## **PRODUCT SPECIFICATIONS**

**Construction:** Plastic housing with 2 conductor steel terminal block with philips ribbon set screws and wire set screws.

**Electrical:** 2 conductor terminal block with 18/2 wire. 6A max. SLW-60 and STLK-60 can be cut to length in the field.