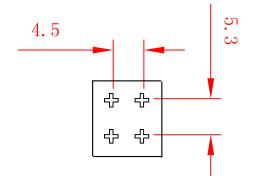

## **PRODUCT SPECIFICATIONS**

**Construction:** Plastic housing with 2 conductor steel terminal block with philips ribbon set screws and wire set screws.

**Electrical:** 2 conductor terminal block with 18/2 wire. 6A max. SLW-60 and STLK-60 can be cut to length in the field.

**Mounting:** 3M backing, connector can be used in LED-CHL-D, LED-CHL-45, and LED-CHL-45-1200 channels.

Ribbon insertion end, with positive contact set screws

| ©2015 G        | M Lighting            |
|----------------|-----------------------|
|                | are subject to change |
| without notice |                       |