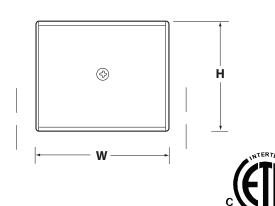

**Dimming:** Works with low-voltage magnetic wall dimmer with on/off switch.

Mounting: Surface mount with front mounting tab.

Warranty: 5 years.

Label: ETL listed for indoor and outdoor use.

| Catalog    | Max.    | Input     | Output        | Weight  | Dimensions |        |       |
|------------|---------|-----------|---------------|---------|------------|--------|-------|
| Number     | Wattage | Voltage   | Voltage       |         |            | W      | н     |
| LTHM30-DIM | 30W     | 120V/60Hz | <b>12</b> VDC | 2.0 lb. | 7.5"       | 2.125" | 1.75" |