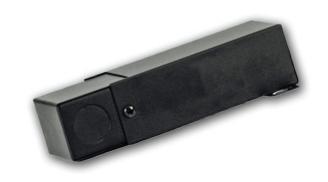

## **PRODUCT DESCRIPTION**

Smallest dimmable Class 2 hardwire LED dimming magnetic power supply on the market that works with conventional low voltage magnetic wall mount dimmer with on/off switch. Features include compact size, high efficiency and excellent load regulation and no wattage de-rating under 100% load. There is no minimum load requirement for this transformer/driver.(Recommended loading 40-80% for optimal performance.)

## **PRODUCT SPECIFICATIONS**

**Construction:** Transformer is encapsulated in all metal construction enclosure. Enclosure temperature should not exceed 70°C (158°F) @ 40°C (104°F) ambient. Wiring compartment has 2 knockouts sized for 3/4" screw cable conductors. Removable cover for wiring compartment is se-cured in place by clips and one screw. Black powder coated.