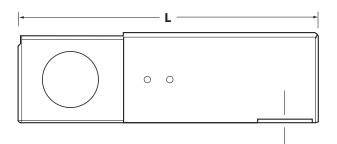

**Dimming:** Works with low-voltage magnetic wall dimmer with on/off switch.

Mounting: Surface mount with front mounting tab.

Warranty: 5 years.

Label: ETL listed for indoor and outdoor use.

| Catalog    | Max.    | Input     | Output        | Weight  | Dimensions |        |       |
|------------|---------|-----------|---------------|---------|------------|--------|-------|
| Number     | Wattage | Voltage   | Voltage       |         |            | W      | н     |
| LTHM30-DIM | 30W     | 120V/60Hz | <b>12</b> VDC | 2.0 lb. | 7.5"       | 2.125" | 1.75" |