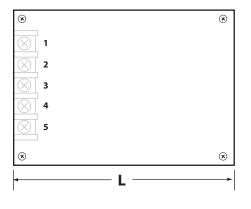

Warranty: 3 years.

Label: UL listed.

Not rated for outdoor use.

| Catalog | Max.    | Input   | Output  | Dimensions |    |                |
|---------|---------|---------|---------|------------|----|----------------|
| Number  | Wattage | Voltage | Voltage | L          | W  | Н              |
| LTH-4   | 50W     | 120V    | 12 VDC  | 4"         | 4" | 1-1/2 <b>"</b> |