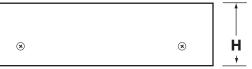

Warranty: 3 years.

Label: UL listed.

Not rated for outdoor use.

| Catalog | Max.    | Input   | Output  | Dimensions |    |                |
|---------|---------|---------|---------|------------|----|----------------|
| Number  | Wattage | Voltage | Voltage | L          | W  | Н              |
| LTH-4   | 50W     | 120V    | 12 VDC  | 4"         | 4" | 1-1/2 <b>"</b> |