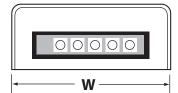

Warranty: 3 years.

Label: UL listed.

Not rated for outdoor use.

| Catalog | Max.    | Input   | Output  | Dimensions |    |                |
|---------|---------|---------|---------|------------|----|----------------|
| Number  | Wattage | Voltage | Voltage | L          | W  | Н              |
| LTH-4   | 50W     | 120V    | 12 VDC  | 4"         | 4" | 1-1/2 <b>"</b> |