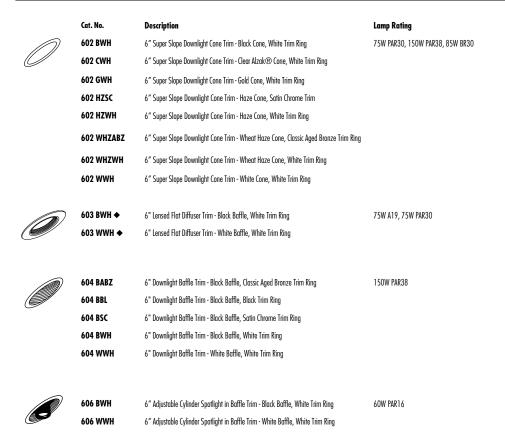

**Trims** Trim selection shown on reverse.

Labels U.L. listed for through-branch wiring, damp locations and IP • Product thermally protected against improper use of lamps or insulation • Union made • UL Listed/CSA certified • Trim No. 603 is wet location approved for covered ceiling applications.

#### **ROUND TRIMS**

Trim Size: Cat. No. 604 - 9 316" x 8 316" 0.D, Cat. No. 606 - 9 18" 0.D.

◆ UL Listed for use in wet location.