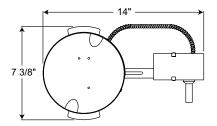

# **DIMENSIONS**

## SLOPE CEILING TC REMODEL HOUSING

STANDARD SLOPE: 7/12 TO 12/12 PITCH (30°TO 45°) INCANDESCENT LAMPS

**TC928R** 