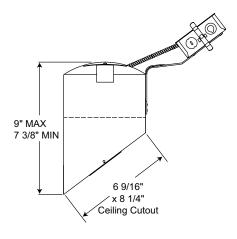

Housing TC housing, 22-gauge white painted steel with aluminum cap • Housing is vertically adjustable to accommodate up to a 1" ceiling thickness • Designed to fit 2x8 or 2x10 construction.

# **DIMENSIONS**

## SLOPE CEILING TC REMODEL HOUSING

STANDARD SLOPE: 7/12 TO 12/12 PITCH (30°TO 45°) INCANDESCENT LAMPS

**TC928R** 