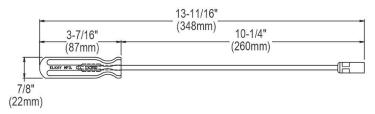

## **PRODUCT SPECIFICATIONS**

Elkay Screwdriver with Extra Long 10-1/4" Shank. Overall dimensions are 13-11/16" x 7/8" x 7/8". Made of Plastic handle, Steel body.

| Material:        | Plastic handle, Steel body |
|------------------|----------------------------|
| Dimensions:      | 13-11/16" x 7/8" x 7/8"    |
| Shipping Weight: | .5 lbs.                    |