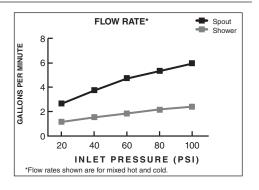

#### **SHOWERHEAD**

Single function showerhead offers maximum 2.5 gpm/9.5 L/min. flow rate.