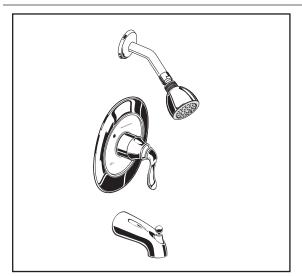

## PRINCETON® PRESSURE BALANCE BATH/SHOWER FITTING

T508.502 Bath/Shower Trim Shown

#### **SHOWERHEAD**

Single function showerhead offers maximum 2.5 gpm/9.5 L/min. flow rate.

### **WALL TUB SPOUT**

Metal slip-on diverter spout.

#### **WALL VALVE TRIM**

Available with metal lever handle. Metal wall escutcheon.