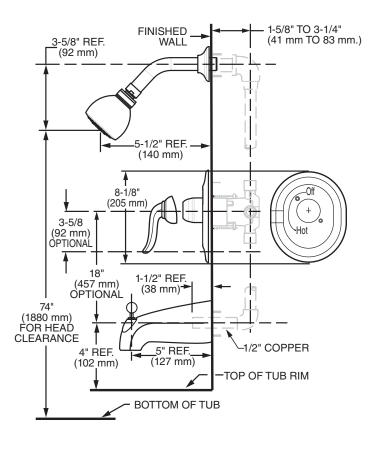

## PRINCETON® PRESSURE BALANCE BATH/SHOWER FITTING

T508.502 Bath/Shower Trim Shown

#### **SHOWERHEAD**

Single function showerhead offers maximum 2.5 gpm/9.5 L/min. flow rate.

### **WALL TUB SPOUT**

Metal slip-on diverter spout.

#### **WALL VALVE TRIM**

Available with metal lever handle. Metal wall escutcheon.