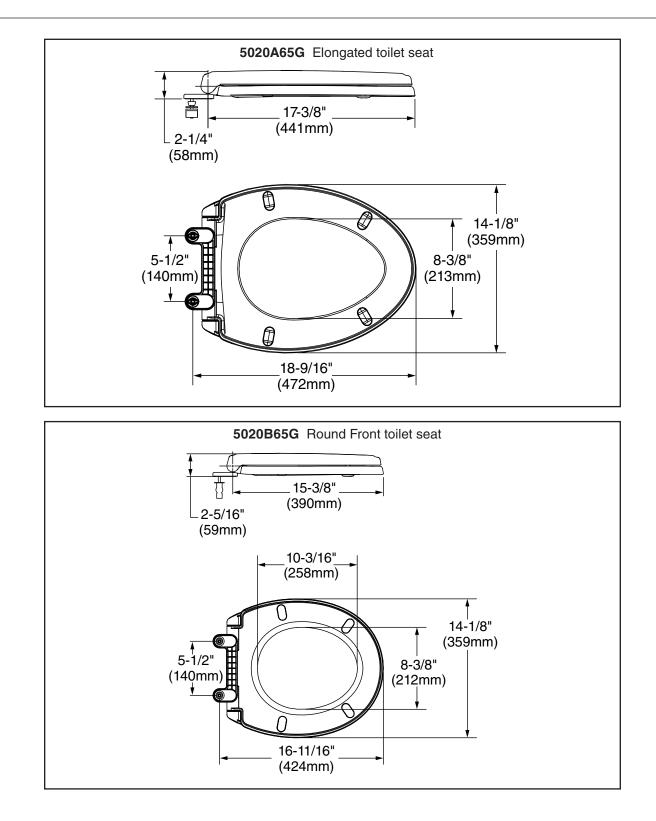

## TRADITIONAL LUXURY EASY LIFT-OFF TOILET SEATS WITH SLOW-CLOSE AND EVERCLEAN®

□ 5020A65G Elongated toilet seat

- □ 5020B65G Round Front toilet seat
  - EVER-TITE<sup>™</sup> Stabilizing Hinge to prevent the seat from shifting side to side
  - Slow-close seat and lid for user convenience
  - Two Button-push **Removable Seat** for easier cleaning of the seat & bowl **No Tools Required**
  - EverClean<sup>®</sup> silver-based surface permanently inhibits the growth of stain and odor causing bacteria, mold and mildew on the surface. EverClean<sup>®</sup> surface does not protect against disease causing bacteria.
  - Traditional styled solid seat with cover can be installed from either the top or bottom of the bowl
  - Universal Bowl Fit with Top & Bottom Mounting Hardware Included
  - Durable Seats Made From Polypropylene Plastic
  - Elongated Seat weighs 4.4 lbs.(2 kg)
  - Round Front Seat weighs 4.3 lbs. (1.93 kg)