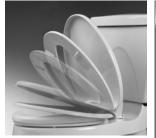

## **AVAILABLE SPARE PARTS**

 760234-100.XXX0A Universal Seat Mounting Kit includes top and bottom mounting hardware

SHOWN: CONVENIENT SLOW-CLOSE FEATURE

SHOWN: TWO PUSH BUTTON LIFT OFF FEATURE

SEE REVERSE FOR ROUGHING-IN DIMENSIONS AND PRODUCT SPECIFICATIONS