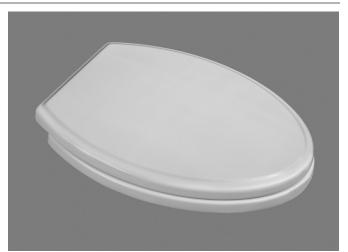

## TRADITIONAL LUXURY SEATS WITH SLOW CLOSE AND EVERCLEAN®

## TRADITIONAL LUXURY EASY LIFT-OFF TOILET SEATS WITH SLOW-CLOSE AND EVERCLEAN®

□ 5020A65G Elongated toilet seat

- □ 5020B65G Round Front toilet seat
  - EVER-TITE<sup>™</sup> Stabilizing Hinge to prevent the seat from shifting side to side
  - Slow-close seat and lid for user convenience
  - Two Button-push **Removable Seat** for easier cleaning of the seat & bowl **No Tools Required**
  - EverClean<sup>®</sup> silver-based surface permanently inhibits the growth of stain and odor causing bacteria, mold and mildew on the surface. EverClean<sup>®</sup> surface does not protect against disease causing bacteria.
  - Traditional styled solid seat with cover can be installed from either the top or bottom of the bowl
  - Universal Bowl Fit with Top & Bottom Mounting Hardware Included
  - Durable Seats Made From Polypropylene Plastic
  - Elongated Seat weighs 4.4 lbs.(2 kg)
  - Round Front Seat weighs 4.3 lbs. (1.93 kg)