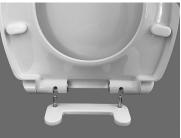

## **AVAILABLE SPARE PARTS**

 760234-100.XXX0A Universal Seat Mounting Kit includes top and bottom mounting hardware

SHOWN: CONVENIENT SLOW-CLOSE FEATURE

SHOWN: TWO PUSH BUTTON LIFT OFF FEATURE

SEE REVERSE FOR ROUGHING-IN DIMENSIONS AND PRODUCT SPECIFICATIONS