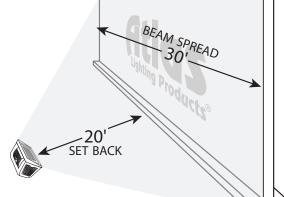

## Performance

- Extra Wide Distribution
- Recommended for Accent Lighting
- For Short Set Backs, Signs & Wall Wash Applications
- Not for Pole Top Mounting