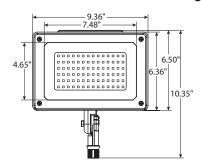

## **Dimensions and Specifications**

Overall Height: 10.36" **Depth:** 7.57" Overall Width: 9.36" Weight: 10 lbs.

SET BACK