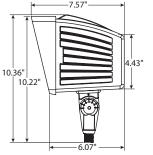

## **Dimensions and Specifications**

Overall Height: 10.36" **Depth:** 7.57" Overall Width: 9.36" Weight: 10 lbs.

SET BACK