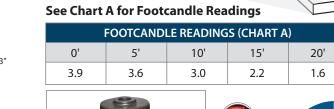

#### **Performance**

- Extra Wide Distribution
- Recommended for Accent Lighting
- For Short Set Backs, Signs & Wall Wash Applications
- Not for Pole Top Mounting

## **Dimensions and Specifications**

Overall Height: 10.36" **Depth:** 7.57" Overall Width: 9.36" Weight: 10 lbs.

SET BACK