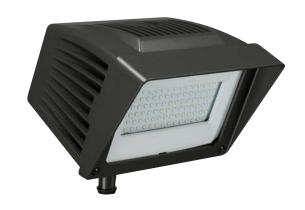

# **Extra-Wide Flood Light** 43 Watt **LED** Accent Lighting

### **Extra Wide Distribution**

Design is Protected by US Patent D772,474

#### **Performance**

- Extra Wide Distribution
- Recommended for Accent Lighting
- For Short Set Backs, Signs & Wall Wash Applications
- Not for Pole Top Mounting