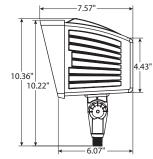

### **Dimensions and Specifications**

Overall Height: 10.36" Depth: 7.53" Overall Width: 9.36" Weight: 10 lbs.

<sup>\*</sup>The majority of Atlas Lighting Products are assembled in USA facilities by an American Workforce utilizing both Domestic and Foreign components