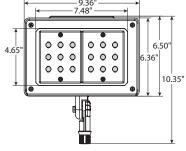

### **Dimensions and Specifications**

Overall Height: 10.36" Depth: 7.53" Overall Width: 9.36" Weight: 10 lbs.

<sup>\*</sup>The majority of Atlas Lighting Products are assembled in USA facilities by an American Workforce utilizing both Domestic and Foreign components