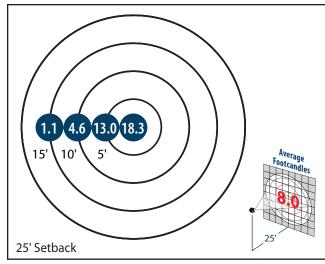

#### **Performance**

- Optical Grade Individual Acrylic Lenses
- More Footcandles Delivered to the Target
- Less Glare and Wasted Light