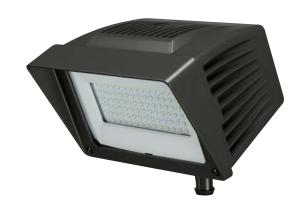

## **Dimensions and Specifications**

Overall Height: 10.36" Depth: 7.57" Overall Width: 9.36" Weight: 10 lbs.