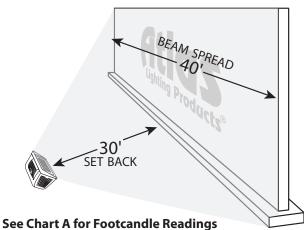

Note: Atlas uses only premium LED compatible photocontrols

|                               | _   |     |     |     |  |  |
|-------------------------------|-----|-----|-----|-----|--|--|
| FOOTCANDLE READINGS (CHART A) |     |     |     |     |  |  |
| 0'                            | 5'  | 10' | 15' | 20' |  |  |
| 6.0                           | 5.5 | 4.5 | 3.3 | 2.3 |  |  |

#### **Performance**

- Extra Wide Distribution
- Recommended for Accent Lighting
- For Short Set Backs, Signs & Wall Wash Applications
- Not for Pole Top Mounting