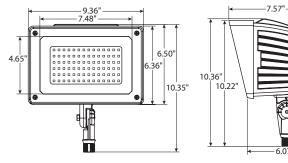

## **Dimensions and Specifications**

Overall Height: 10.36" Depth: 7.57" Overall Width: 9.36" Weight: 10 lbs.