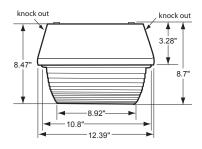

## **Dimensions and Specifications**

Overall Height: 8.7" Depth: 12.39"
Overall Width: 12.39" Weight: 9 lbs.