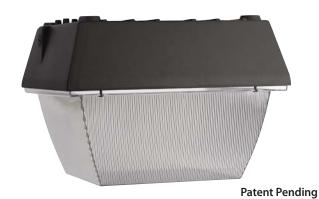

# **Canopy Light** 43 Watt **LED**

**VN1243LED** 

MANUFACTURED\*

& TESTED IN USA

LUMENS: **4,611** WATTS: **43**LUMENS PER WATT: **106** CRI: **83** 

CCT: 4500K DIMMING: 10-100%

#### **Performance**

- Smooth & Even Light Pattern
- · Familiar Design
- Acrylic Glare Free Lens
- No UV Color Distortion