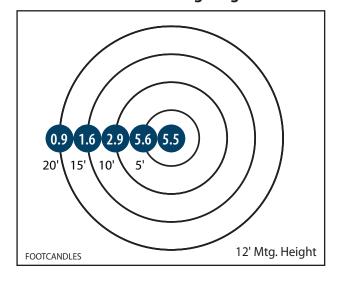

# **Canopy Light** 43 Watt **LED**







**VN1243LED** 

MANUFACTURED\*

& TESTED IN USA



LUMENS: **4,611** WATTS: **43**LUMENS PER WATT: **106** CRI: **83** 

CCT: 4500K DIMMING: 10-100%

## **Ordering Information**

| CATALOG # | DESCRIPTION    | VOLTS   |
|-----------|----------------|---------|
| VN1243LED | 43W LED Canopy | 120-277 |

#### **Performance**

- Smooth & Even Light Pattern
- · Familiar Design
- Acrylic Glare Free Lens
- No UV Color Distortion

## **Dimensions and Specifications**

Overall Height: 8.7" Depth: 12.39"
Overall Width: 12.39" Weight: 9 lbs.



### Recommended Mounting Height - 12-14 ft.